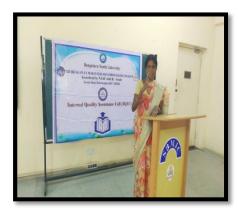

#### **Faculty Development Programme**

25<sup>th</sup> November 2022

The IQAC Cell organized two days Faculty Development Programme dated on 25<sup>th</sup> November 2022 and 26<sup>th</sup> November 2022 on the topic "Establishing Teacher-Students Congruence for effective learning (when two things are similar on fit together well-congruence)"The Resource Person Dr. Elumalai Assistant Professor, Department of Economics, GFGC, KGF. Dr. Rekha Sethi, IQAC Co-ordinator Dr. L Jayapandian, Heads of all the departments were present and 55 Faculty Members participated in the Faculty Development Programme.