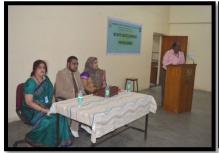

#### **Faculty Development Programme**

6<sup>th</sup> January 2023

The IQAC Cell organized two days Faculty Development Programme dated on 6<sup>th</sup> January 2023 and 7th January 2023 on the topic "Quality Enhancement in Higher Educational **Institution** "The Resource Person Dr Radhika, Asst. Prof, Life Science Department, St George College of Science & management, Bangalore.

#### **Faculty Development Programme**

23<sup>rd</sup> February 2023

The IQAC Cell organized two days Faculty Development Programme dated on 23rd February 2023 and 24th February 2023 on the topic "Ethics & Positive attitude for success in the workplace" The Resource Person Mr Omar Farooq Asst. Prof, Department of Micro Biology, Al-Ameen college, Bangalore