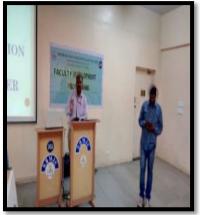

#### 28th November 2022

The IQAC Cell organized Faculty Development Programme day three dated on 28<sup>th</sup> November 2022 on the topic: Hands on training on Outcome Based Education. The Resource Person Mr Murali Kumar, Asst. Prof, Department of Economics SBMJC KGF. Dr. Rekha Sethi, IQAC Co-ordinator Dr. L Jayapandian, Heads of all the departments were present and 55 Faculty Members participated in the Faculty Development Programme.