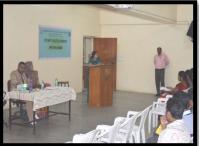

#### **Faculty Development Programme**

25<sup>th</sup> November 2022

The IQAC Cell organized two days Faculty Development Programme dated on 25<sup>th</sup> November 2022 and 26<sup>th</sup> November 2022 on the topic "Establishing Teacher-Students Congruence for effective learning (when two things are similar on fit together well-congruence)"The Resource Person Dr. Elumalai Assistant Professor, Department of Economics, GFGC, KGF. Dr. Rekha Sethi, IQAC Co-ordinator Dr. L Jayapandian, Heads of all the departments were present and 55 Faculty Members participated in the Faculty Development Programme.