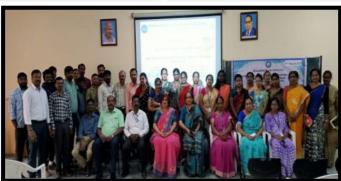

#### **Faculty Development Programme**

25<sup>th</sup> November 2022

The IQAC Cell organized two days Faculty Development Programme dated on 25<sup>th</sup> November 2022 and 26<sup>th</sup> November 2022 on the topic "Establishing Teacher-Students Congruence for effective learning (when two things are similar on fit together well-congruence)"The Resource Person Dr. Elumalai Assistant Professor, Department of Economics, GFGC, KGF. Dr. Rekha Sethi, IQAC Co-ordinator Dr. L Jayapandian, Heads of all the departments were present and 55 Faculty Members participated in the Faculty Development Programme.

#### 28th November 2022

The IQAC Cell organized Faculty Development Programme day three dated on 28<sup>th</sup> November 2022 on the topic: Hands on training on Outcome Based Education. The Resource Person Mr Murali Kumar, Asst. Prof, Department of Economics SBMJC KGF. Dr. Rekha Sethi, IQAC Co-ordinator Dr. L Jayapandian, Heads of all the departments were present and 55 Faculty Members participated in the Faculty Development Programme.