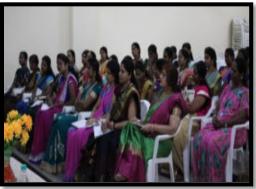

#### **Faculty Development Programme**

25<sup>th</sup> November 2022

The IQAC Cell organized two days Faculty Development Programme dated on 25<sup>th</sup> November 2022 and 26<sup>th</sup> November 2022 on the topic "Establishing Teacher-Students Congruence for effective learning (when two things are similar on fit together well-congruence)"The Resource Person Dr. Elumalai Assistant Professor, Department of Economics, GFGC, KGF. Dr. Rekha Sethi, IQAC Co-ordinator Dr. L Jayapandian, Heads of all the departments were present and 55 Faculty Members participated in the Faculty Development Programme.

#### 28th November 2022

The IQAC Cell organized Faculty Development Programme day three dated on 28<sup>th</sup> November 2022 on the topic: Hands on training on Outcome Based Education. The Resource Person Mr Murali Kumar, Asst. Prof, Department of Economics SBMJC KGF. Dr. Rekha Sethi, IQAC Co-ordinator Dr. L Jayapandian, Heads of all the departments were present and 55 Faculty Members participated in the Faculty Development Programme.

#### **Faculty Development Programme**

6<sup>th</sup> January 2023

The IQAC Cell organized two days Faculty Development Programme dated on 6<sup>th</sup> January 2023 and 7th January 2023 on the topic "Quality Enhancement in Higher Educational **Institution** "The Resource Person Dr Radhika, Asst. Prof, Life Science Department, St George College of Science & management, Bangalore.