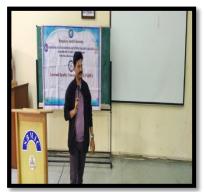

## Resource Person: Dr. Elumalai

Asst. Professor, Department of Economics GFGC, K.G. F

Leadership Congruence

**Co-ordinators** 

Dr. L Jayapandian
Associate Professor
IOAC Co - ordinator

Thinking

Feeling

Behaving

#### Faculty Development Program 2022-2023

On 25<sup>th</sup> November 2022 26th November 2022

**Topic:** Establishing Teacher-Students Congruence for effective learning (When two things are similar on fit together well-congruence)

#### **Faculty Development Programme**

25<sup>th</sup> November 2022

The IQAC Cell organized two days Faculty Development Programme dated on 25<sup>th</sup> November 2022 and 26<sup>th</sup> November 2022 on the topic "Establishing Teacher-Students Congruence for effective learning (when two things are similar on fit together well-congruence)"The Resource Person Dr. Elumalai Assistant Professor, Department of Economics, GFGC, KGF. Dr. Rekha Sethi, IQAC Co-ordinator Dr. L Jayapandian, Heads of all the departments were present and 55 Faculty Members participated in the Faculty Development Programme.