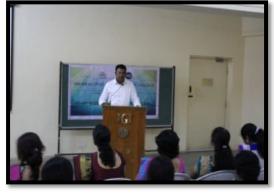

#### **Faculty Development Programme**

25<sup>th</sup> November 2022

The IQAC Cell organized two days Faculty Development Programme dated on 25<sup>th</sup> November 2022 and 26<sup>th</sup> November 2022 on the topic "Establishing Teacher-Students Congruence for effective learning (when two things are similar on fit together well-congruence)"The Resource Person Dr. Elumalai Assistant Professor, Department of Economics, GFGC, KGF. Dr. Rekha Sethi, IQAC Co-ordinator Dr. L Jayapandian, Heads of all the departments were present and 55 Faculty Members participated in the Faculty Development Programme.

#### 28th November 2022

The IQAC Cell organized Faculty Development Programme day three dated on 28<sup>th</sup> November 2022 on the topic: Hands on training on Outcome Based Education. The Resource Person Mr Murali Kumar, Asst. Prof, Department of Economics SBMJC KGF. Dr. Rekha Sethi, IQAC Co-ordinator Dr. L Jayapandian, Heads of all the departments were present and 55 Faculty Members participated in the Faculty Development Programme.

#### **Faculty Development Programme**

6<sup>th</sup> January 2023

The IQAC Cell organized two days Faculty Development Programme dated on 6<sup>th</sup> January 2023 and 7th January 2023 on the topic "Quality Enhancement in Higher Educational **Institution** "The Resource Person Dr Radhika, Asst. Prof, Life Science Department, St George College of Science & management, Bangalore.