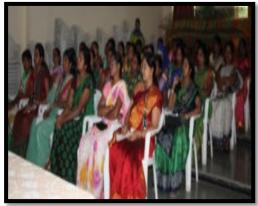

#### **Faculty Development Programme**

25<sup>th</sup> November 2022

The IQAC Cell organized two days Faculty Development Programme dated on 25<sup>th</sup> November 2022 and 26<sup>th</sup> November 2022 on the topic "Establishing Teacher-Students Congruence for effective learning (when two things are similar on fit together well-congruence)"The Resource Person Dr. Elumalai Assistant Professor, Department of Economics, GFGC, KGF. Dr. Rekha Sethi, IQAC Co-ordinator Dr. L Jayapandian, Heads of all the departments were present and 55 Faculty Members participated in the Faculty Development Programme.