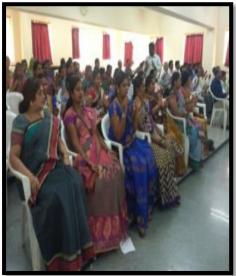

#### **Faculty Development Programme**

25<sup>th</sup> November 2022

The IQAC Cell organized two days Faculty Development Programme dated on 25<sup>th</sup> November 2022 and 26<sup>th</sup> November 2022 on the topic "Establishing Teacher-Students Congruence for effective learning (when two things are similar on fit together well-congruence)"The Resource Person Dr. Elumalai Assistant Professor, Department of Economics, GFGC, KGF. Dr. Rekha Sethi, IQAC Co-ordinator Dr. L Jayapandian, Heads of all the departments were present and 55 Faculty Members participated in the Faculty Development Programme.

#### 28th November 2022

The IQAC Cell organized Faculty Development Programme day three dated on 28<sup>th</sup> November 2022 on the topic: Hands on training on Outcome Based Education. The Resource Person Mr Murali Kumar, Asst. Prof, Department of Economics SBMJC KGF. Dr. Rekha Sethi, IQAC Co-ordinator Dr. L Jayapandian, Heads of all the departments were present and 55 Faculty Members participated in the Faculty Development Programme.