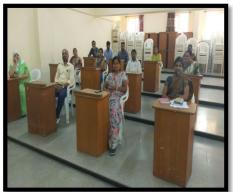

#### **Faculty Development Programme**

25<sup>th</sup> November 2022

The IQAC Cell organized two days Faculty Development Programme dated on 25<sup>th</sup> November 2022 and 26<sup>th</sup> November 2022 on the topic "Establishing Teacher-Students Congruence for effective learning (when two things are similar on fit together well-congruence)"The Resource Person Dr. Elumalai Assistant Professor, Department of Economics, GFGC, KGF. Dr. Rekha Sethi, IQAC Co-ordinator Dr. L Jayapandian, Heads of all the departments were present and 55 Faculty Members participated in the Faculty Development Programme.