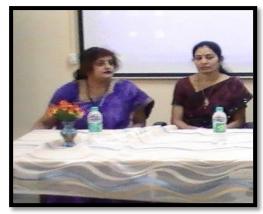

#### **Faculty Development Programme**

25<sup>th</sup> November 2022

The IQAC Cell organized two days Faculty Development Programme dated on 25<sup>th</sup> November 2022 and 26<sup>th</sup> November 2022 on the topic "Establishing Teacher-Students Congruence for effective learning (when two things are similar on fit together well-congruence)"The Resource Person Dr. Elumalai Assistant Professor, Department of Economics, GFGC, KGF. Dr. Rekha Sethi, IQAC Co-ordinator Dr. L Jayapandian, Heads of all the departments were present and 55 Faculty Members participated in the Faculty Development Programme.

Dr. L. Jayapandian

IQAC Co-ordinator SBMJFGC, KGF

Dr. Elumalai Assistant Professor GFGC, Kolar Dr. Rekha Sethi Principal SBMJFGC, KGF