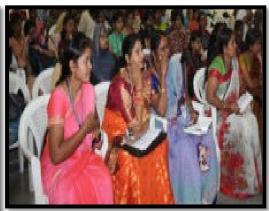

#### **Faculty Development Programme**

25<sup>th</sup> November 2022

The IQAC Cell organized two days Faculty Development Programme dated on 25<sup>th</sup> November 2022 and 26<sup>th</sup> November 2022 on the topic "Establishing Teacher-Students Congruence for effective learning (when two things are similar on fit together well-congruence)"The Resource Person Dr. Elumalai Assistant Professor, Department of Economics, GFGC, KGF. Dr. Rekha Sethi, IQAC Co-ordinator Dr. L Jayapandian, Heads of all the departments were present and 55 Faculty Members participated in the Faculty Development Programme.