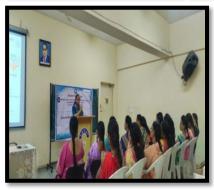

#### **Faculty Development Programme**

25<sup>th</sup> November 2022

The IQAC Cell organized two days Faculty Development Programme dated on 25<sup>th</sup> November 2022 and 26<sup>th</sup> November 2022 on the topic "Establishing Teacher-Students Congruence for effective learning (when two things are similar on fit together well-congruence)"The Resource Person Dr. Elumalai Assistant Professor, Department of Economics, GFGC, KGF. Dr. Rekha Sethi, IQAC Co-ordinator Dr. L Jayapandian, Heads of all the departments were present and 55 Faculty Members participated in the Faculty Development Programme.

#### 28th November 2022

The IQAC Cell organized Faculty Development Programme day three dated on 28<sup>th</sup> November 2022 on the topic: Hands on training on Outcome Based Education. The Resource Person Mr Murali Kumar, Asst. Prof, Department of Economics SBMJC KGF. Dr. Rekha Sethi, IQAC Co-ordinator Dr. L Jayapandian, Heads of all the departments were present and 55 Faculty Members participated in the Faculty Development Programme.