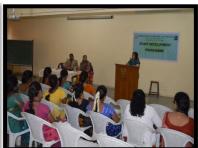

#### 28th November 2022

The IQAC Cell organized Faculty Development Programme day three dated on 28<sup>th</sup> November 2022 on the topic: Hands on training on Outcome Based Education. The Resource Person Mr Murali Kumar, Asst. Prof, Department of Economics SBMJC KGF. Dr. Rekha Sethi, IQAC Co-ordinator Dr. L Jayapandian, Heads of all the departments were present and 55 Faculty Members participated in the Faculty Development Programme.