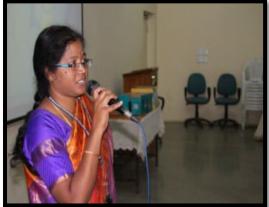

#### **Faculty Development Programme**

25<sup>th</sup> November 2022

The IQAC Cell organized two days Faculty Development Programme dated on 25<sup>th</sup> November 2022 and 26<sup>th</sup> November 2022 on the topic "Establishing Teacher-Students Congruence for effective learning (when two things are similar on fit together well-congruence)"The Resource Person Dr. Elumalai Assistant Professor, Department of Economics, GFGC, KGF. Dr. Rekha Sethi, IQAC Co-ordinator Dr. L Jayapandian, Heads of all the departments were present and 55 Faculty Members participated in the Faculty Development Programme.