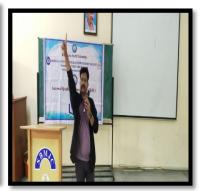

## Resource Person: Dr. Elumalai

Asst. Professor, Department of Economics GFGC, K.G. F

Leadership Congruence

**Co-ordinators** 

Dr. L Jayapandian
Associate Professor
IOAC Co - ordinator

Thinking

Feeling

Behaving

#### Faculty Development Program 2022-2023

On 25<sup>th</sup> November 2022 26th November 2022

**Topic:** Establishing Teacher-Students Congruence for effective learning (When two things are similar on fit together well-congruence)

#### **Faculty Development Programme**

25<sup>th</sup> November 2022

The IQAC Cell organized two days Faculty Development Programme dated on 25<sup>th</sup> November 2022 and 26<sup>th</sup> November 2022 on the topic "Establishing Teacher-Students Congruence for effective learning (when two things are similar on fit together well-congruence)"The Resource Person Dr. Elumalai Assistant Professor, Department of Economics, GFGC, KGF. Dr. Rekha Sethi, IQAC Co-ordinator Dr. L Jayapandian, Heads of all the departments were present and 55 Faculty Members participated in the Faculty Development Programme.