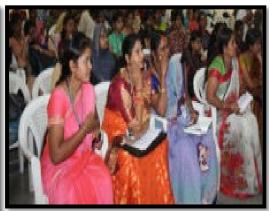

#### **Faculty Development Programme**

25<sup>th</sup> November 2022

The IQAC Cell organized two days Faculty Development Programme dated on 25<sup>th</sup> November 2022 and 26<sup>th</sup> November 2022 on the topic "Establishing Teacher-Students Congruence for effective learning (when two things are similar on fit together well-congruence)"The Resource Person Dr. Elumalai Assistant Professor, Department of Economics, GFGC, KGF. Dr. Rekha Sethi, IQAC Co-ordinator Dr. L Jayapandian, Heads of all the departments were present and 55 Faculty Members participated in the Faculty Development Programme.

#### 28th November 2022

The IQAC Cell organized Faculty Development Programme day three dated on 28<sup>th</sup> November 2022 on the topic: Hands on training on Outcome Based Education. The Resource Person Mr Murali Kumar, Asst. Prof, Department of Economics SBMJC KGF. Dr. Rekha Sethi, IQAC Co-ordinator Dr. L Jayapandian, Heads of all the departments were present and 55 Faculty Members participated in the Faculty Development Programme.