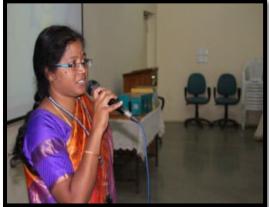

#### **Faculty Development Programme**

25<sup>th</sup> November 2022

The IQAC Cell organized two days Faculty Development Programme dated on 25<sup>th</sup> November 2022 and 26<sup>th</sup> November 2022 on the topic "Establishing Teacher-Students Congruence for effective learning (when two things are similar on fit together well-congruence)"The Resource Person Dr. Elumalai Assistant Professor, Department of Economics, GFGC, KGF. Dr. Rekha Sethi, IQAC Co-ordinator Dr. L Jayapandian, Heads of all the departments were present and 55 Faculty Members participated in the Faculty Development Programme.

#### **Faculty Development Programme**

23<sup>rd</sup> February 2023

The IQAC Cell organized two days Faculty Development Programme dated on 23rd February 2023 and 24th February 2023 on the topic "Ethics & Positive attitude for success in the workplace" The Resource Person Mr Omar Farooq Asst. Prof, Department of Micro Biology, Al-Ameen college, Bangalore