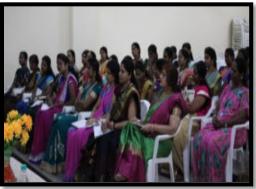

#### **Faculty Development Programme**

25<sup>th</sup> November 2022

The IQAC Cell organized two days Faculty Development Programme dated on 25<sup>th</sup> November 2022 and 26<sup>th</sup> November 2022 on the topic "Establishing Teacher-Students Congruence for effective learning (when two things are similar on fit together well-congruence)"The Resource Person Dr. Elumalai Assistant Professor, Department of Economics, GFGC, KGF. Dr. Rekha Sethi, IQAC Co-ordinator Dr. L Jayapandian, Heads of all the departments were present and 55 Faculty Members participated in the Faculty Development Programme.