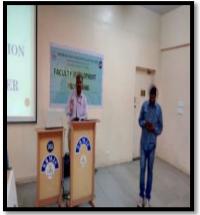

#### **Faculty Development Programme**

25<sup>th</sup> November 2022

The IQAC Cell organized two days Faculty Development Programme dated on 25<sup>th</sup> November 2022 and 26<sup>th</sup> November 2022 on the topic "Establishing Teacher-Students Congruence for effective learning (when two things are similar on fit together well-congruence)"The Resource Person Dr. Elumalai Assistant Professor, Department of Economics, GFGC, KGF. Dr. Rekha Sethi, IQAC Co-ordinator Dr. L Jayapandian, Heads of all the departments were present and 55 Faculty Members participated in the Faculty Development Programme.

#### 28th November 2022

The IQAC Cell organized Faculty Development Programme day three dated on 28<sup>th</sup> November 2022 on the topic: Hands on training on Outcome Based Education. The Resource Person Mr Murali Kumar, Asst. Prof, Department of Economics SBMJC KGF. Dr. Rekha Sethi, IQAC Co-ordinator Dr. L Jayapandian, Heads of all the departments were present and 55 Faculty Members participated in the Faculty Development Programme.