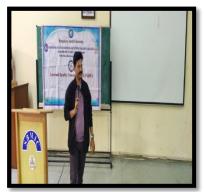

#### **Faculty Development Programme**

25<sup>th</sup> November 2022

The IQAC Cell organized two days Faculty Development Programme dated on 25<sup>th</sup> November 2022 and 26<sup>th</sup> November 2022 on the topic "Establishing Teacher-Students Congruence for effective learning (when two things are similar on fit together well-congruence)"The Resource Person Dr. Elumalai Assistant Professor, Department of Economics, GFGC, KGF. Dr. Rekha Sethi, IQAC Co-ordinator Dr. L Jayapandian, Heads of all the departments were present and 55 Faculty Members participated in the Faculty Development Programme.