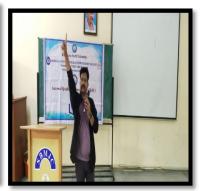

#### **Faculty Development Programme**

25<sup>th</sup> November 2022

The IQAC Cell organized two days Faculty Development Programme dated on 25<sup>th</sup> November 2022 and 26<sup>th</sup> November 2022 on the topic "Establishing Teacher-Students Congruence for effective learning (when two things are similar on fit together well-congruence)"The Resource Person Dr. Elumalai Assistant Professor, Department of Economics, GFGC, KGF. Dr. Rekha Sethi, IQAC Co-ordinator Dr. L Jayapandian, Heads of all the departments were present and 55 Faculty Members participated in the Faculty Development Programme.