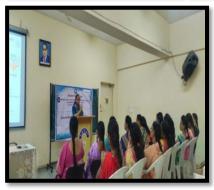

#### 28th November 2022

The IQAC Cell organized Faculty Development Programme day three dated on 28<sup>th</sup> November 2022 on the topic: Hands on training on Outcome Based Education. The Resource Person Mr Murali Kumar, Asst. Prof, Department of Economics SBMJC KGF. Dr. Rekha Sethi, IQAC Co-ordinator Dr. L Jayapandian, Heads of all the departments were present and 55 Faculty Members participated in the Faculty Development Programme.