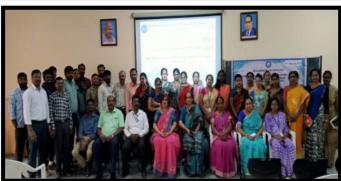

#### **Faculty Development Programme**

6<sup>th</sup> January 2023

The IQAC Cell organized two days Faculty Development Programme dated on 6<sup>th</sup> January 2023 and 7th January 2023 on the topic "Quality Enhancement in Higher Educational **Institution** "The Resource Person Dr Radhika, Asst. Prof, Life Science Department, St George College of Science & management, Bangalore.