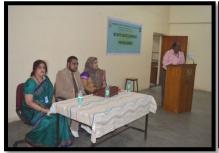

#### **Faculty Development Programme**

25<sup>th</sup> November 2022

The IQAC Cell organized two days Faculty Development Programme dated on 25<sup>th</sup> November 2022 and 26<sup>th</sup> November 2022 on the topic "Establishing Teacher-Students Congruence for effective learning (when two things are similar on fit together well-congruence)"The Resource Person Dr. Elumalai Assistant Professor, Department of Economics, GFGC, KGF. Dr. Rekha Sethi, IQAC Co-ordinator Dr. L Jayapandian, Heads of all the departments were present and 55 Faculty Members participated in the Faculty Development Programme.