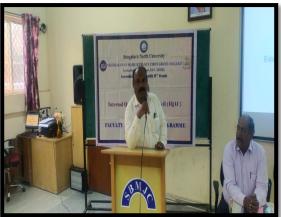

#### **Faculty Development Programme**

25<sup>th</sup> November 2022

The IQAC Cell organized two days Faculty Development Programme dated on 25<sup>th</sup> November 2022 and 26<sup>th</sup> November 2022 on the topic "Establishing Teacher-Students Congruence for effective learning (when two things are similar on fit together well-congruence)"The Resource Person Dr. Elumalai Assistant Professor, Department of Economics, GFGC, KGF. Dr. Rekha Sethi, IQAC Co-ordinator Dr. L Jayapandian, Heads of all the departments were present and 55 Faculty Members participated in the Faculty Development Programme.