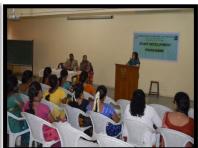

#### **Faculty Development Programme**

6<sup>th</sup> January 2023

The IQAC Cell organized two days Faculty Development Programme dated on 6<sup>th</sup> January 2023 and 7th January 2023 on the topic "Quality Enhancement in Higher Educational **Institution** "The Resource Person Dr Radhika, Asst. Prof, Life Science Department, St George College of Science & management, Bangalore.