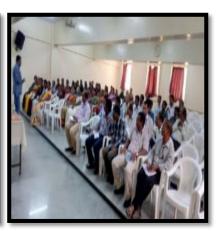

#### **Faculty Development Programme**

25<sup>th</sup> November 2022

The IQAC Cell organized two days Faculty Development Programme dated on 25<sup>th</sup> November 2022 and 26<sup>th</sup> November 2022 on the topic "Establishing Teacher-Students Congruence for effective learning (when two things are similar on fit together well-congruence)"The Resource Person Dr. Elumalai Assistant Professor, Department of Economics, GFGC, KGF. Dr. Rekha Sethi, IQAC Co-ordinator Dr. L Jayapandian, Heads of all the departments were present and 55 Faculty Members participated in the Faculty Development Programme.