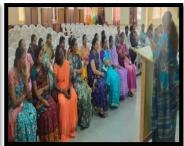

#### **Faculty Development Programme**

25<sup>th</sup> November 2022

The IQAC Cell organized two days Faculty Development Programme dated on 25<sup>th</sup> November 2022 and 26<sup>th</sup> November 2022 on the topic "Establishing Teacher-Students Congruence for effective learning (when two things are similar on fit together well-congruence)"The Resource Person Dr. Elumalai Assistant Professor, Department of Economics, GFGC, KGF. Dr. Rekha Sethi, IQAC Co-ordinator Dr. L Jayapandian, Heads of all the departments were present and 55 Faculty Members participated in the Faculty Development Programme.