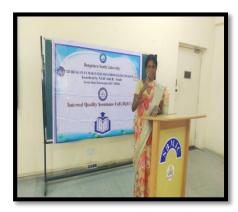

# Sri Bhagawan Mahaveer Jain First Grade College Geetha Road, Robersonpet, KGF - 563122 Accredited By NAAC With B+ Grade

Faculty Development Program On

Establishing Teacher-Students Congruence for effective learing

On 25/11/2022 & 26/11/2022

Venue: Auditorium @ 9:00 Am

## Resource Person: Dr. Elumalai

Asst. Professor, Department of Economics GFGC, K.G. F

Leadership Congruence

**Co-ordinators** 

Dr. L Jayapandian
Associate Professor
IOAC Co - ordinator

Thinking

Feeling

Behaving

#### **Faculty Development Programme**

25<sup>th</sup> November 2022

The IQAC Cell organized two days Faculty Development Programme dated on 25<sup>th</sup> November 2022 and 26<sup>th</sup> November 2022 on the topic "Establishing Teacher-Students Congruence for effective learning (when two things are similar on fit together well-congruence)"The Resource Person Dr. Elumalai Assistant Professor, Department of Economics, GFGC, KGF. Dr. Rekha Sethi, IQAC Co-ordinator Dr. L Jayapandian, Heads of all the departments were present and 55 Faculty Members participated in the Faculty Development Programme.