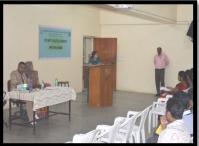

#### 28th November 2022

The IQAC Cell organized Faculty Development Programme day three dated on 28<sup>th</sup> November 2022 on the topic: Hands on training on Outcome Based Education. The Resource Person Mr Murali Kumar, Asst. Prof, Department of Economics SBMJC KGF. Dr. Rekha Sethi, IQAC Co-ordinator Dr. L Jayapandian, Heads of all the departments were present and 55 Faculty Members participated in the Faculty Development Programme.