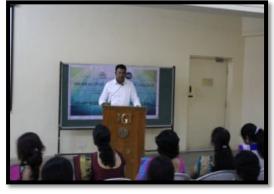

#### **Faculty Development Programme**

25<sup>th</sup> November 2022

The IQAC Cell organized two days Faculty Development Programme dated on 25<sup>th</sup> November 2022 and 26<sup>th</sup> November 2022 on the topic "Establishing Teacher-Students Congruence for effective learning (when two things are similar on fit together well-congruence)"The Resource Person Dr. Elumalai Assistant Professor, Department of Economics, GFGC, KGF. Dr. Rekha Sethi, IQAC Co-ordinator Dr. L Jayapandian, Heads of all the departments were present and 55 Faculty Members participated in the Faculty Development Programme.