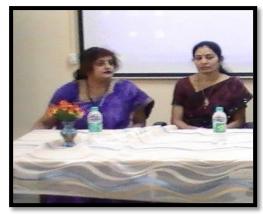

#### **Faculty Development Programme**

25<sup>th</sup> November 2022

The IQAC Cell organized two days Faculty Development Programme dated on 25<sup>th</sup> November 2022 and 26<sup>th</sup> November 2022 on the topic "Establishing Teacher-Students Congruence for effective learning (when two things are similar on fit together well-congruence)"The Resource Person Dr. Elumalai Assistant Professor, Department of Economics, GFGC, KGF. Dr. Rekha Sethi, IQAC Co-ordinator Dr. L Jayapandian, Heads of all the departments were present and 55 Faculty Members participated in the Faculty Development Programme.

#### **Faculty Development Programme**

23<sup>rd</sup> February 2023

The IQAC Cell organized two days Faculty Development Programme dated on 23rd February 2023 and 24th February 2023 on the topic "Ethics & Positive attitude for success in the workplace" The Resource Person Mr Omar Farooq Asst. Prof, Department of Micro Biology, Al-Ameen college, Bangalore