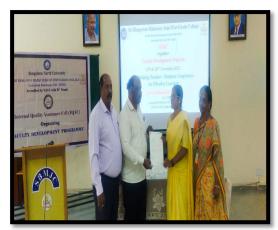

#### **Faculty Development Programme**

25<sup>th</sup> November 2022

The IQAC Cell organized two days Faculty Development Programme dated on 25<sup>th</sup> November 2022 and 26<sup>th</sup> November 2022 on the topic "Establishing Teacher-Students Congruence for effective learning (when two things are similar on fit together well-congruence)"The Resource Person Dr. Elumalai Assistant Professor, Department of Economics, GFGC, KGF. Dr. Rekha Sethi, IQAC Co-ordinator Dr. L Jayapandian, Heads of all the departments were present and 55 Faculty Members participated in the Faculty Development Programme.