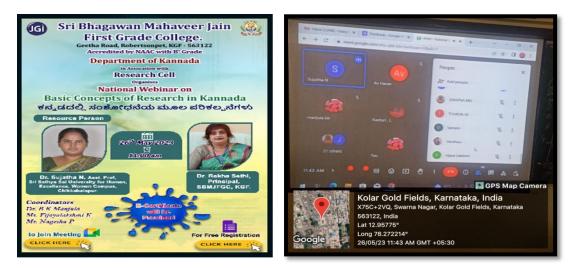

## National Webinar on Basic Concepts of Research in Kannada

### 26th May 2023

The Department of Kannada in association with Research Cell organized a National Webinar on Basic Concepts of Research in Kannada on 26th May 2023.

Total – 85 members participated in the webinar.

Resource person Dr. Sujatha N Assistant Professor Sri Sathya Sai University for Human Excellence, Women Campus, Nallakadirenahalli, Chikkaballapur - Karnataka.

andia **CO-ORDINATOR** IQAC CELL

ri Bhagawan Mahaveer Jain First Grade College etha Road, Robertsonpetpet, KGF - 563 122