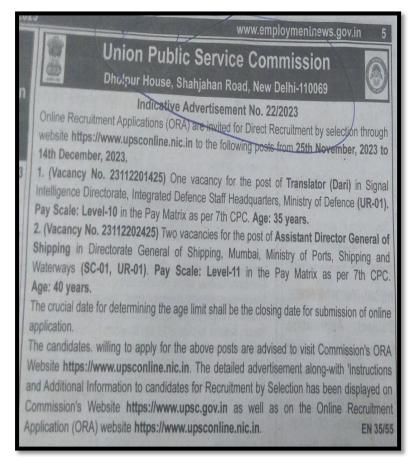

## Sri Bhagawan Mahaveer Jain First Grade College

Geetha Road, Robertsonpet, KGF-563122 Accredited By NAAC B+ Grade (Affiliated to Bengaluru North University)

6.5.2 - The institution reviews its teaching learning process, structures & methodologies of operations and learning outcomes at periodic intervals through IQAC set up as per norms and recorded the incremental improvement in various activities