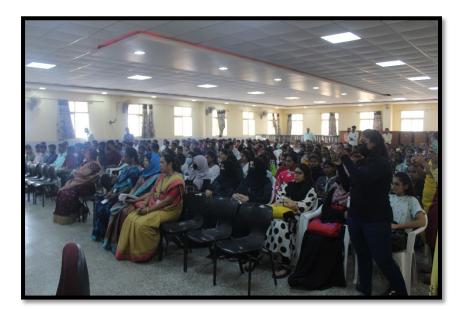

# National Level Webinar on Intellectual Property AI and ML

The IQAC Cell in association with Computer Science organized National Level Webinar on the topic: Intellectual Property AI and ML on 26<sup>th</sup> May 2023

648 students were registered.