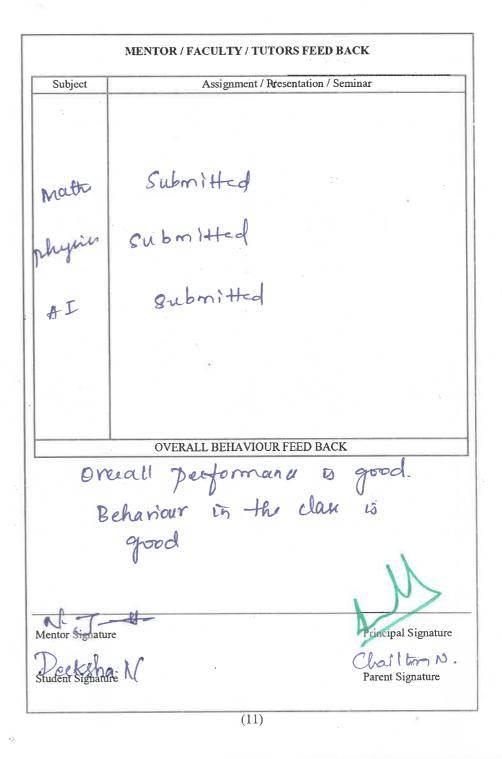

#### **Library Orientation**

#### 30<sup>th</sup> November 2022

The Library Orientation program offers first year students an introduction to the library's resources and services. The program also touches on academic integrity the intrigues in the art of database searching. Objectives of Orientation. To familiarize students with the library facility, resources and services.

Total 310 students and 50 faculty members attended the program

**Group Head Office** 91/2, Dr. A N Krishna Rao Road V V Puram, Bangalore - 560 004 K.G.F - 563 122 **P** +91 80 2661 5246

Campus Geetha Road, Robertsonpet **P** +91 8153 261 733 / 833