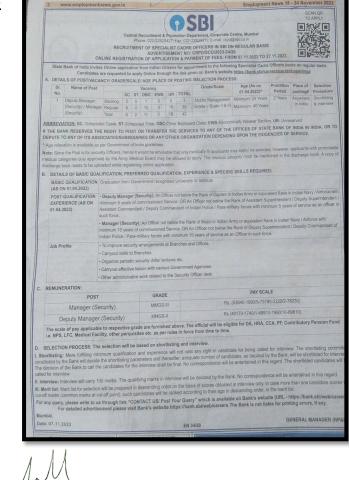

## Seminar/Conference/Webinar Attended by Faculty Members - 2022-2023

| Sl.<br>No. | Name of the<br>Faculty           | Торіс                                                                                               | Date       | Institution                                                                  | National<br>/Inter-<br>national |
|------------|----------------------------------|-----------------------------------------------------------------------------------------------------|------------|------------------------------------------------------------------------------|---------------------------------|
| 01         | Mr. Vijaya<br>Kumar P            | Rashitriya<br>Lagukhatha<br>Lekhan                                                                  | 10/01/2023 | Kala Varishta<br>Maha<br>Vidyalaya<br>Sawangi,<br>Aurangabad,<br>Maharashtra | National                        |
| 02         | Dr. J Anthony<br>Gruze Thangaraj | Promoting<br>Entreprene<br>urial Skills<br>Towards<br>Sustainable<br>Developme<br>nt of<br>Business | 23/02/2023 | Sacred Heart<br>College.<br>Tamil Nadu                                       | National                        |
| 03         | Mr. Praveen N                    | Empowerin<br>g<br>Educators-<br>The Torch<br>Bearers                                                | 12/09/2023 | The Institute<br>of Company<br>Secretaries<br>of Indian,<br>Bengaluru        | National                        |