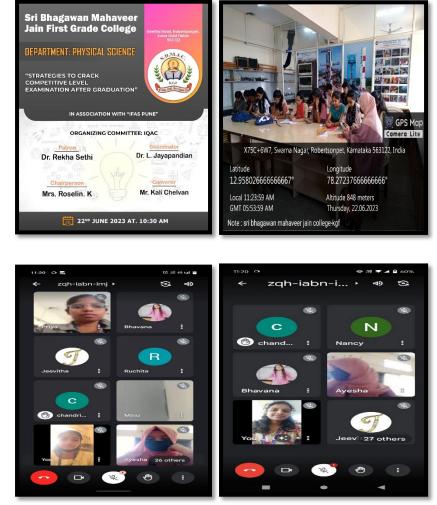

### National Webinar ON Strategies to Crack Competitive Level Examination after Graduation

22<sup>nd</sup> June 2023

The Department of Physical Science and Life Science, in association with IQAC, organized a National webinar on the topic "Strategies to Crack Competitive Level Examination after Graduation" on 22<sup>nd</sup> June 2023. The resource person was Ms. Ruchitha Roy from IFAS Edutech, Pune. She spoke about various exams like IIT JAM, CUET, TIFR, PET, JUST and GATE, that a student can attempt for a master's programme at reputed Universities and Institutions. About 37 students registered and participated in the webinar and Ecertificate were provided.