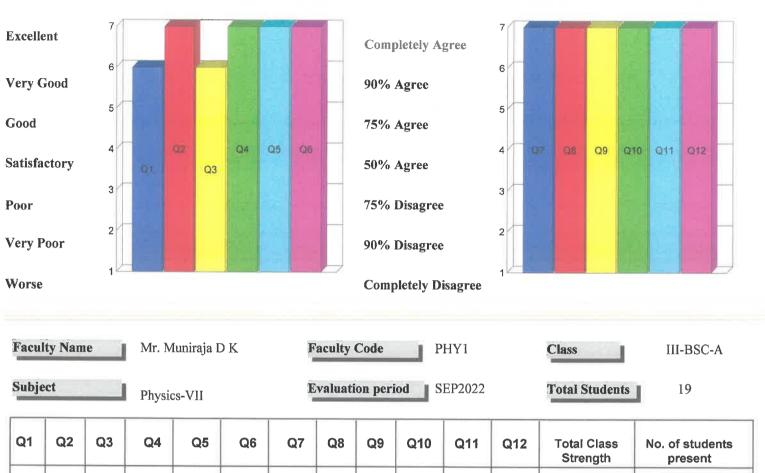

| 3  | 4 | 5   | 6 | 0               |
| 10 | Faculty is able to control the class well and deals with the student maturely and professionally.                                              | 1                     | 2   | 3  | 4 | 5   | 6 | (7)             |
| 11 | Faculty is very punctual and maintains class decorum                                                                                           | 1                     | 2   | 3  | 4 | 5   | 6 |                 |
| 12 | The overall rating of the faculty is                                                                                                           | 1                     | 2   | 3  | 4 | 5   | 6 | (7)             |



Accredited by NAAC 'B' Grade Geetha Road, Robertson pet, KGF. Faculty FeedBack Evaluation Report



Principal's comment Excellent keep it going

7

7

6

6



12

1. Faculty Explains the Concepts very clearly ans Speaks fluently on the subject

7

7

7

7

7

7

7

7

- 2. Faculty use of Instructional aids like charts, presentation visuals, etc, are exceptionally good and creative
- 3. The faculty has updated knowldege on the subject and hence could co-relate the concepts with current trends in the field
- 4. Faculty has eagerness to learn and updating knowledge enables them to impart better understanding level on the subject to
- 5. Every strident details of the concepts are being discussed which enables the student to practice for consecutive classes.
- 6. Query from students are well received, appreciated and convincing solutions are provided within the class hour without fail.

7.