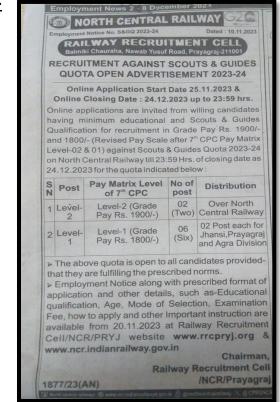

## Sri Bhagawan Mahaveer Jain First Grade College

Geetha Road, Robertsonpet, KGF-563122 Accredited By NAAC B+ Grade (Affiliated to Bengaluru North University)

6.5.2 - The institution reviews its teaching learning process, structures & methodologies of operations and learning outcomes at periodic intervals through IQAC set up as per norms and recorded the incremental improvement in various activities