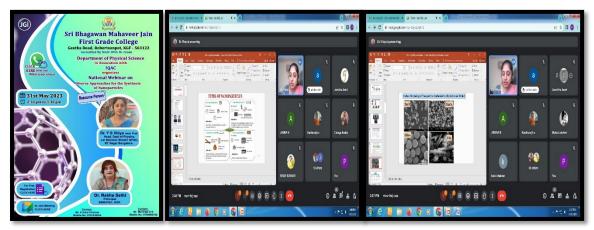

### **National Webinar**

#### 31<sup>st</sup> May 2023

The Department of Physical Science, in association with IQAC and Research Cell, organized a National webinar on the topic "Diverse Approaches for the Synthesis of Nano Particles" on 31/05/2023. The resource person was Dr. Y. S. Vidya, Head, Department of Physics, Lal Bahadur Shastri Government First Grade College, T R Nagar, Bangalore. She was a recipient of a Young Scientist Award by VGST, the Government of Karnataka in 2014-2015. She spoke about different methods for the synthesis of Nanoparticles like Combustion, Sol-Gel, Chemical Co-Precipitation, Chemical Vapor Deposition method etc and their merits and demerits.

198 students, Research Scholars and faculty of various colleges from different states, like Andhra Pradesh, Telangana, Tamilnadu and Karnataka, registered and took part in the webinar. E-certificates were provided for the participants.