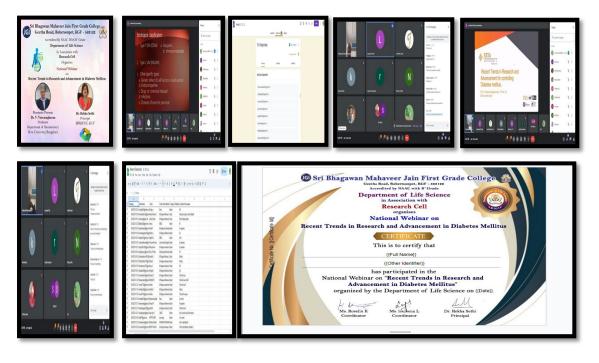

### National webinar on Recent Trends in Research and Advancement in **Diabetes Mellitus**

24<sup>th</sup> May 2023

The IQAC Cell & Department of Life Science in association with Research Cell organized a National Webinar on "Recent Trends in Research and Advancement in Diabetes Mellitus" on 24<sup>th</sup> May 2023. The Resource person for the session was Dr. Veeraraghavan, Professor, School of Allied Health Sciences, Department of Biochemistry, REVA University, Bengaluru

The concepts covered in the session are

- Types of Diabetes Mellitus.
- Current therapeutic approaches for the treatment.
- New approaches in Drugs. •

Total **112** participants participated in the webinar using Google Meet online platform and gained knowledge on Recent Trends in Diabetes Mellitus.