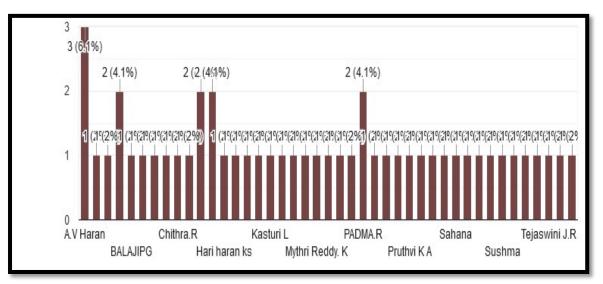

### Details of Conference/Seminar/Webinar Organized by our Institution 2022-2023

| Description | International | National | State | Total |
|-------------|---------------|----------|-------|-------|
| Webinar     |               | 08       | 01    |       |
| Symposium   |               |          | 01    | 10    |

# Description of Conference/Seminar/Webinar Organized by our Institution 2022-2023

| Sl.<br>No. | Department                                                                                                                         | Conferenc<br>es/Webina<br>r/Seminar | Торіс                                                                       | Date       |
|------------|------------------------------------------------------------------------------------------------------------------------------------|-------------------------------------|-----------------------------------------------------------------------------|------------|
| 1          | IQAC & SWC                                                                                                                         | Seminar                             | Importance of<br>Communication in Our<br>Life                               | 19/12/2022 |
| 2          | IQAC & Life<br>Sciences                                                                                                            | Webinar                             | Recent Trends in<br>Research and<br>Advancement in<br>Diabetes Mellitus     | 24/05/2023 |
| 3          | IQAC & Life<br>Sciences                                                                                                            | Webinar                             | Role of IPR in Science<br>and Technology                                    | 25/05/2023 |
| 4          | IQAC, Kannada &<br>Research Cell                                                                                                   | Webinar                             | Basic Concepts of<br>Research in Kannada                                    | 26/05/2023 |
| 5          | IQAC, Computer<br>Science                                                                                                          | Webinar                             | Intellectual Property AI<br>and ML                                          | 26/05/2023 |
| 6          | IQAC, Business<br>Administration                                                                                                   | Webinar                             | Entrepreneurial<br>Management                                               | 29/05/2023 |
| 7          | IQAC, Hindi                                                                                                                        | Webinar                             | Sahithya me Vyang ka<br>Sthan                                               | 30/05/2023 |
| 8          | IQAC, Physical<br>Science &<br>Research Cell                                                                                       | Webinar                             | Diverse Approaches for<br>the Synithesis of Nano<br>Particles               | 31/05/2023 |
| 9          | IQAC, Physical<br>Science & Life<br>Science                                                                                        | Webinar                             | Strategies to Crack<br>Competitive Level<br>Examination after<br>Graduation | 22/06/2023 |
| 10         | IQAC, Kannada<br>Dept. SBMJFGC,<br>KGF, Kannada<br>Sangha, KGF,<br>Kannada Shakti<br>Kendra Kolar,<br>Sirigannada<br>Vedike Kolar, | Symposium                           | Nadoja Dr.G.Narayana<br>Centenary<br>Commemorative                          | 5/08/2023  |

Total 10 **O-ORDINATOR** IQAC CELL ri Bhagawan Mahaveer Jain First Grade College etha Road, Robertsonpetpet, KGF - 563 122

Principal SRI BHAGAWAN MAHAVEER JAIN FIRST GRADE GOLLEGE Group Head Office 91/2, Dr. AFKistin Geetha Boat Bober some KGR Geot 2Robertsonpet V V Puram, Bangalore - 560 004 K.G.F - 563 122 **P** +91 80 2661 5246 **P** +91 8153 261 733 / 833