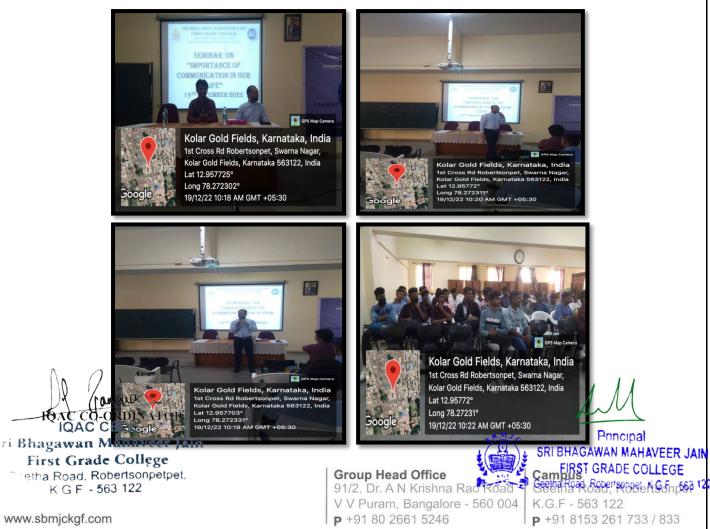

#### Seminar on Importance of Communication in Our Life

#### 19th December 2022

The IQAC in association with Student Welfare Association (SWA) Organised seminar on "**IMPORTANCE OF COMMUNICATION IN OUR LIFE**" for degree students for the purpose of building up Effective communication, building relationships, teamwork, and also helps to develop your knowledge base, which helps you make better life choices on 19th December 2022.

#### The following are the topics explained:

- Communication and its importance in our lives.
- Types of Communication. Factors that lead to effective communication.
- 7 C's of Effective Communication. What's the most difficult part of communication?
- What's the best way to keep the communication going?
- How can we improve our communication?

#### **Resource Person**: Mr. Ghouse Pasha Bengalur

#### Total No. of **Participants**: 83 Students.