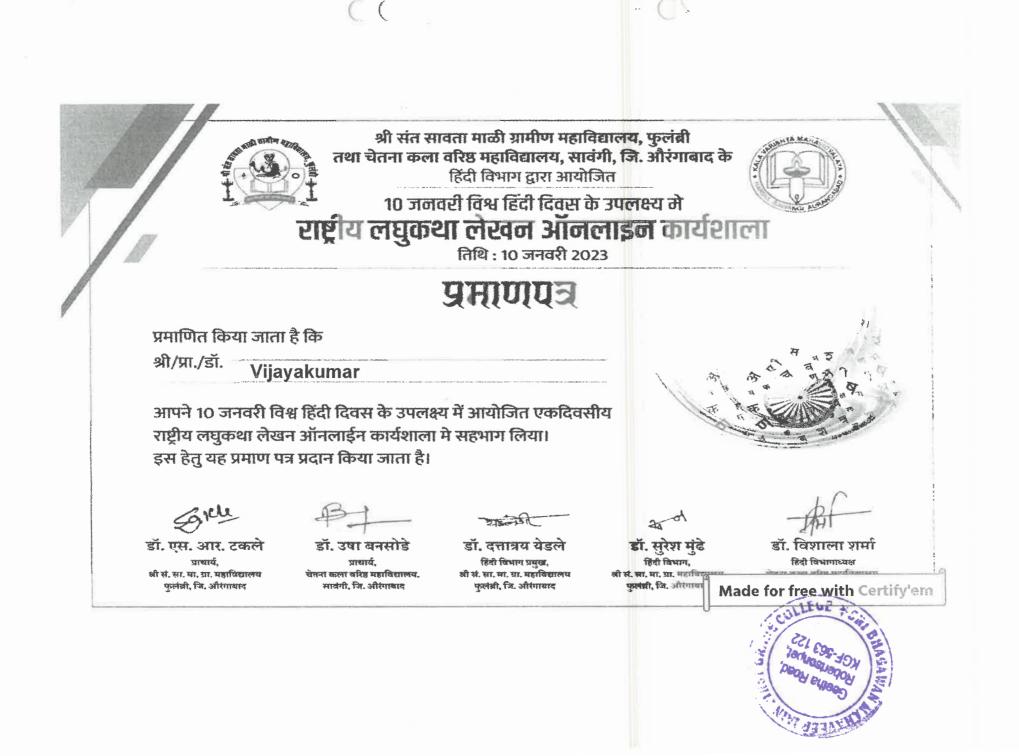

## Seminar/Conference/Webinar Attended by Faculty Members - 2022-2023

| Sl.<br>No. | Name of the<br>Faculty           | Торіс                                                                                               | Date       | Institution                                                                  | National<br>/Inter-<br>national |
|------------|----------------------------------|-----------------------------------------------------------------------------------------------------|------------|------------------------------------------------------------------------------|---------------------------------|
| 01         | Mr. Vijaya<br>Kumar P            | Rashitriya<br>Lagukhatha<br>Lekhan                                                                  | 10/01/2023 | Kala Varishta<br>Maha<br>Vidyalaya<br>Sawangi,<br>Aurangabad,<br>Maharashtra | National                        |
| 02         | Dr. J Anthony<br>Gruze Thangaraj | Promoting<br>Entreprene<br>urial Skills<br>Towards<br>Sustainable<br>Developme<br>nt of<br>Business | 23/02/2023 | Sacred Heart<br>College.<br>Tamil Nadu                                       | National                        |
| 03         | Mr. Praveen N                    | Empowerin<br>g<br>Educators-<br>The Torch<br>Bearers                                                | 12/09/2023 | The Institute<br>of Company<br>Secretaries<br>of Indian,<br>Bengaluru        | National                        |

30<sup>th</sup> May 2023

The Department of Hindi organized ONE DAY HINDI **NATIONAL WEBINAR** on the topic **"SAHITHYA ME VYANG KA STHAN"** on 30<sup>th</sup> May 2023.

The Chief Guest of the Webinar Dr. Priya Meshram . Assistant Professor Sea Degree College K R Puram

Smt. Usha Kumari Assistant Professor welcome and introduced the Guest & participants. The Chief Guest delivered her address. The Webinar got an overwhelming response. The Department conducted live sessions on the same day.

In this session nearly 168 participants attended.

Mr. Vijay Kumar, Head of Hindi Dept. proposed the vote of thanks.

**Ö-ORDINATOR** CELL

ri Bhagawan Mahaveer Jain First Grade College Coetha Road, Robertsonpetpet, K G F - 563 122