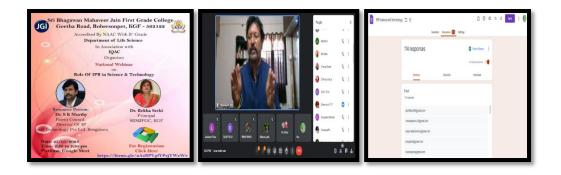

# National Webinar on Role of IPR in Science and Technology

25<sup>th</sup> May 2023

The Department of Life Science in association with IQAC organized a National Webinar on

"Role of IPR in Science and Technology" on 25th May 2023.

**Resource person:** Dr. S.K.Murthy, Patent Counsel, Director of IP, Intel Technology Pvt Ltd, Bengaluru. Flavours of IPR was discussed in the session.100 participants participated in the webinar using Google Meet online platform and gained knowledge on Role of IPR in Science and Technology.