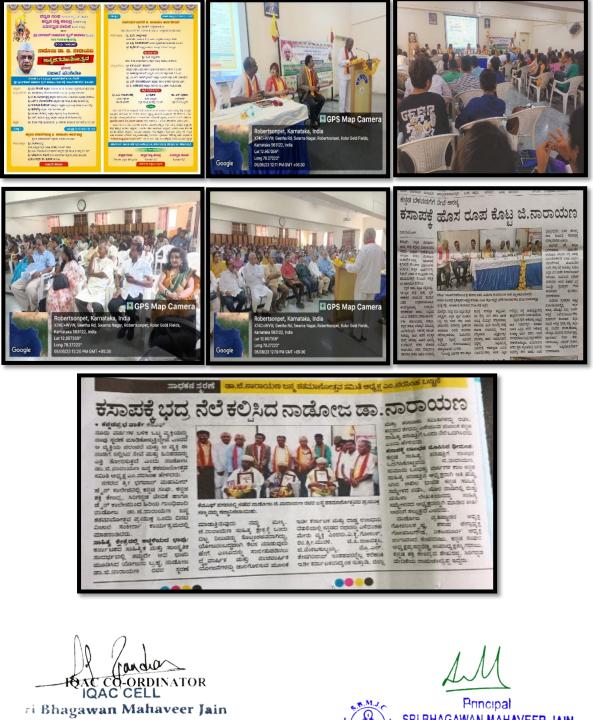

#### Symposium on Nadoja Dr. G. Narayana Centenary Commemorative

#### 5<sup>th</sup> August 2023

Kannada Sangha, KGF, Kannada Shakti Kendra Kolar District, Sirigannada Vedike Kolar District in association with Sri Bhagawan Mahaveer Jain First Grade College, K.G.F, organized Nadoja Dr.G.Narayana Centenary Commemorative Symposium

On 5<sup>th</sup> August2023. The inauguration was done by Mr. M. Narasimha, President, Nadoja Dr. G. Narayan Centenary Committee. Dr. Shantaraju, Honorary Secretarie, B.M.Sri Pratisthana, Bangalore, Sri G. N. Gopalakrishna, President, Nadoja Dr. G. Narayana Pratisthana, Bangalore and Sri B.N.Gopal Gowda President, Kannada Sahitya Parishath, Kolar were the chief guests on the occasion. Sri Nagananda Kempraj, Immediate Past President, Kannada Sahitya Parishath, Kolar District, Mr. Prasanna Reddy, President, Kannada Sangha, K.G.F, Mr. Ba. Ha. Shekharappa, President, Kannada Shakti Kendra, Kolar District and Mr. H. Ramachandrappa, President, Sirigannada Forum. , Kolar district were present. In the presence of honor were Mr. Veeravenkatappa, Ex-President, Kannada Sahitya Parishad, KGF, Mr. V.B. Deshpande, Immediate Past President, Kannada Sahitya Parishad, KGF, Mr. V.B. Deshpande, Immediate Past President, Kannada Sahitya Parishad, KGF, Mr. V.B. Deshpande, Immediate Past President, Kannada Sahitya Parishad, KGF, Mr. V.B. Deshpande, Immediate Past President, Kannada Sahitya Parishad, KGF, Mr. V.B. Deshpande, Immediate Past President, Kannada Sahitya Parishad, KGF, Mr. V.B. Deshpande, Immediate Past President, Kannada Sahitya Parishad, KGF, Mr. V.B. Deshpande, Immediate Past President, Kannada Sahitya Parishad, KGF, Mr. V.B. Deshpande, Immediate Past President, KGF and Mrs. Radha Dr. Prakash Kavayatri were present. Sri A.K.Somashekhar senior pro-Kannada activists, Kolar, Sri Thyagaraj, President, Journalists' Association, KGF Taluk were present. The inauguration ceremony was presided over by Dr. Rekha Sethi, Principal, Sri Bhagawan Mahaveer Jain College.

In the first concert, Mr. Rajkumar, a pro-Kannada thinker, presented a topic on the role of G. Narayan in the development of Kannada. Dr. Shantaraju, Honorary Secretary, B.M.Sri Pratisthana, Bangalore presented the topic on G. Narayan's contribution to public life. Sri V.C. Channegowda, Former Secretary, Kannada Sahitya Parishad Bangalore presided over the closing ceremony. The chief guests were Mr. R.S Patil, President, Kannada Mitra and General Manager, BEML, KGF.

Mr. A.G. Gurushanthappa, a senior pro-Kannada fighter, Mr. Prakash, former president, Kannada Sahitya Parishath, KGF and Dr. R. Prakasham, a teacher who taught Kannada to non-Kannadigas, were felicitated with the Kannada Sadhana Puraskara award.

Group Head Office

**P** +91 80 2661 5246

91/2, Dr. A N Krishna Rao Road

V V Puram, Bangalore - 560 204

Campus

Geetha Roaching artsonpet

ISRI BHAGAWARAMAHAVEER JAIN P +9 FIRSP GRADE COLLEGE

Senior Kannada lovers, 40 teachers, non-teaching staffs and 100 students are enthusiastically participated in the seminar.