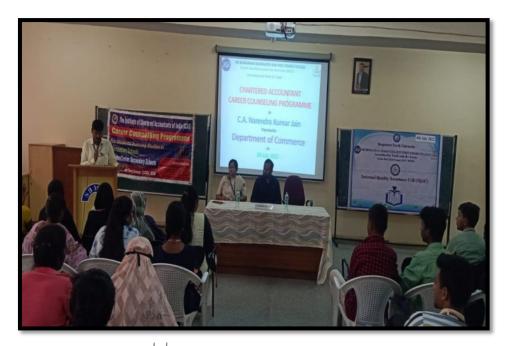

# Details of workshop organized by Institution 2022-2023

| Sl. No. | Department/Cell                    | Торіс                                    | Date       | Total No. of<br>participants |
|---------|------------------------------------|------------------------------------------|------------|------------------------------|
| 01      | IQAC &<br>Commerce                 | Stock Market and Financial Planning      | 21/9/2022  | 210                          |
| 02      | IQAC &SWC                          | Financial Literacy                       | 16/12/2022 | 165                          |
| 03      | IQAC &SWC                          | CA – Career Guidance                     | 19/12/2022 | 180                          |
| 04      | IQAC &Women<br>Empowerment<br>Cell | Rural Women<br>Entrepreneurship          | 24/05/2023 | 250                          |
| 05      | IQAC<br>&Commerce                  | Promoting Research<br>through NEP – 2020 | 25/05/2023 | 180                          |