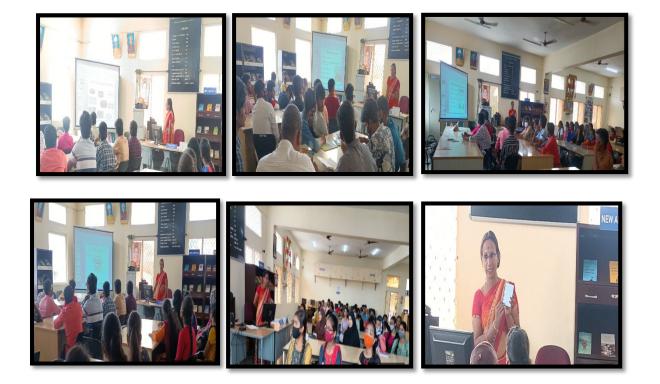

#### 12th September 2022

Orientation Program is conducted by IQAC and Cultural Forum of SBMJFGC, KGF for first year degree students on 12th September 2022 in the Conference hall.

Total 310 students and 55 faculty members attended the program.

#### 30<sup>th</sup> November 2022

The Library Orientation program offers first year students an introduction to the library's resources and services. The program also touches on academic integrity the intrigues in the art of database searching. Objectives of Orientation. To familiarize students with the library facility, resources and services.

#### 21st January 2023

Orientation Programme on Library Facilities was conducted on 21st January 2023 for 1st year M.Com students by Dr. Anthony Gruze Thangaraj Professor, Department of PG Commerce, SBMJFGC, KGF and Ms. Savitha M, Librarian, SBMJFGC, KGF

#### 14<sup>th</sup> July 2023

A NPTEL awareness program was conducted for the students of First year B.com, BBA, BCA, BGB and PMCS ON 14th July 2023. A total of 150 students attended the session. The session was conducted by Mr. Harish G Asst Professor Department of Commerce (SPOC and NPTEL coordinator)