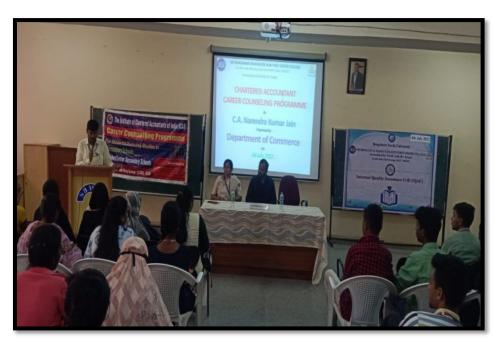

**Resource Person:**

Mr. Trilok

SAP Associate consultant







### **Career Guidance Programme**

31st December 2022

The Department of Computer Science conducted Career Guidance Session on Interview Skills for Computer Science students on 31st December 2022 in the Auditorium from 10:30 am to 11:30 am.

Total No. of participants -100

Venue: Auditorium

#### **Resource Person:**

Ms. Bindu & Mr. Jayaprakash

Alumni BCA, SBMJFGC - KGF







### **Career Guidance Programme**

21st June 2023

The Department of Commerce conducted Career Counselling Session on Chartered Accountant for B.Com & BBA students on 21<sup>st</sup> June 2023 in the Auditorium from 12 pm to 1:30 pm.

Total No. of participants -150

Venue: Auditorium

#### **Resource Person:**

Mr. Venkat

Pro Edge Edutech Pvt Ltd







### **Career Guidance Programme**

28th June 2023

The Placement Cell conducted Career Counselling Session for B.Com & BBA students on 28th June 2023 in the Auditorium from 12 pm to 1:30 pm.

Total No. of participants -150

Venue: Auditorium

#### **Resource Person:**

Ms. Rabaca Rosseitt

Hope Foundation Bangalore.







### **Career Guidance Programme**

7<sup>th</sup> September 2023

The Placement Cell conducted Career Counselling Session on Study Abroad for all degree students on 7th September 2023 in the Auditorium from 10 am to 12:00 pm.

Total No. of participants -100

Venue: Auditorium

#### **Resource Person:**

Mr. Ameet Rathore

Member Rotary Club Bangalore







#### **COMPETITIVE EXAM COACHING CLASS**

### **North Central Railway Exam**

The students are informed that