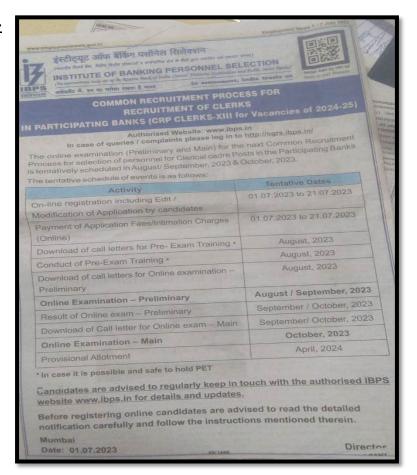

ich was published in Employment newspaper dated 17/11/23.

Students who are interested kindly register your names on or before 20/11/23 by 1:30 pm with Mr. Praveen Student Welfare Officer, SBMJC-KGF

Class will be held From: 21/11/23 to 26/11/23

Time: 3.30 pm to 4.30 pm





### **Institute of Banking Personnel Selection Exam**

The students are informed that Student Welfare Council\_is organizing competitive exam coaching class on Institute of Banking Personnel Selection Exam, which was published in Employment newspaper dated 07/07/23.

Students who are interested kindly register your names on or before 10/07/23 by 1:30 pm with Ms. Monica R, Assistant Professor, Department of BBA, SBMJC-KGF

Class will be held From: 11/07/23 to 16/07/23

Time: 3.30 pm to 4.30 pm

### **Notification:**-



**P** +91 8153 261 733 / 833



### **SBI Exam**

The students are informed that Student Welfare Council is organizing competitive exam coaching class on SBI Exam, which was published in Employment newspaper dated 29/09/23.

Students who are interested kindly register your names on or before 04/10/23 by 1:30 pm with Mr. Praveen Student Welfare Officer, SBMJC-KGF

Class will be held From: 05/10/23 to 10/10/23

Time: 3.30 pm to 4.30 pm

| Applications are is ONLINE R