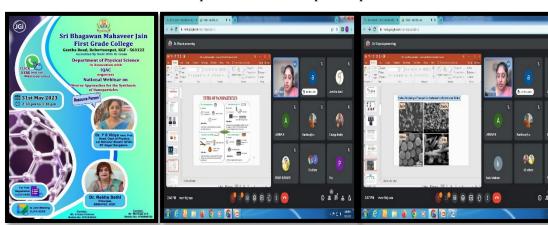

Research Cell, organized a National webinar on the topic "Diverse Approaches for the Synthesis of Nano Particles" on 31/05/2023. The resource person was Dr. Y. S. Vidya, Head, Department of Physics, Lal Bahadur Shastri Government First Grade College, T R Nagar, Bangalore. She was a recipient of a Young Scientist Award by VGST, the Government of Karnataka in 2014-2015. She spoke about different methods for the synthesis of Nanoparticles like Combustion, Sol-Gel, Chemical Co-Precipitation, Chemical Vapor Deposition method etc and their merits and demerits.

198 students, Research Scholars and faculty of various colleges from different states, like Andhra Pradesh, Telangana, Tamilnadu and Karnataka, registered and took part in the webinar. E-certificates were provided for the participants.





ri Bhagawan Mahaveer Jain First Grade College Cetha Road, Robertsonpetpet, K G F - 563 122

Group Head Office 91/2, Dr. A N Krishna Rao Road V V Puram, Bangalore - 560 004 P +91 80 2661 5246

Principal
SRI BHAGAWAN MAHAVEER JAIN
FIRST GRADE COLLEGE
Geetha Road Robertsonpet K G F 563 122
Campus

Geetha Road, Robertsonpet K.G.F - 563 122 P +91 8153 261 733 / 833



#### National Webinar ON Strategies to Crack Competitive Level Examination after Graduation

22<sup>nd</sup> Iune 2023

The Department of Physical Science and Life Science, in association with IQAC, organized a National webinar on the topic "Strategies to Crack Competitive Level Examination **after Graduation"** on 22<sup>nd</sup> June 2023. The resource person was Ms. Ruchitha Roy from IFAS Edutech, Pune. She spoke about vari