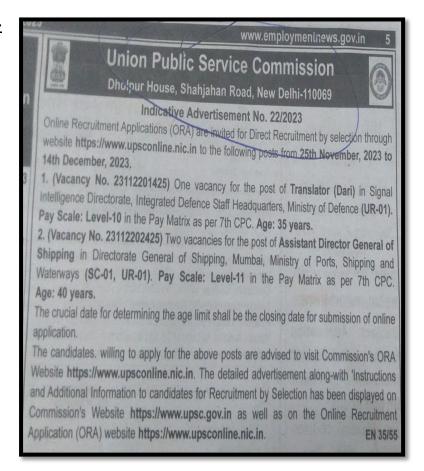

oaching class on 'North Central Railway Exam', which was published in Employment News' newspaper dated 08/12/2023

Students who are interested kindly register your names on or before 11/12/23 by 1:30 pm with Mr. Praveen Student Welfare Officer, SBMJC-KGF

Class will be held from :12-12-23 to 18.12.23

Time: 3.30 pm to 4.30 pm.







### **Union Public Service Commission**

The students are informed that Student Welfare Council is organizing competitive exam coaching class on 'Union Public Service Commission' Exam, which was published in Employment newspaper dated 01/12/2023.

Students who are interested kindly register your names on or before 05/12/23 by 1:30 pm with Mr. Praveen Student Welfare Officer, SBMJC-KGF

Class will be held From: 06/12/2023 to12/12/23

Time: 3.30 pm to 4.30 pm.





### **SBI Exam**

The students are informed that Student Welfare Council is organizing competitive exam coaching class on SBI Exam, which was published in Employment newspaper dated 24/11/2023.

Students who are interested kindly register your names on or before 28/11/23 by 1:30 pm with Ms. Monica R, Assistant Professor Department of BBA, SBMJC-KGF, SBMJC-KGF

Class will be held From: 29-11-23 to 05/12/2023

Time: 3.30 pm to 4.30 pm.









### **Railway Examination**

The students are informed that Student Welfare Council\_is organizing competitive exam coaching class on Mumbai Railway Vikas Corporation Limited Exam, which was published in Employment newspaper dated22/09/2023.

Students who are interested kindly register your names on or before 26/09/23 by 1:30 pm with Mr. Praveen S