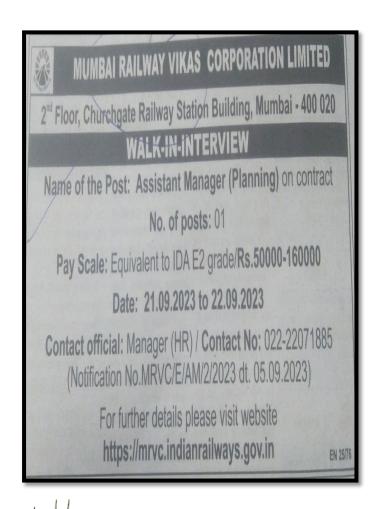

coaching class on SBI Exam, which was published in Employment newspaper dated 24/11/2023.

Students who are interested kindly register your names on or before 28/11/23 by 1:30 pm with Ms. Monica R, Assistant Professor Department of BBA, SBMJC-KGF, SBMJC-KGF

Class will be held From: 29-11-23 to 05/12/2023

Time: 3.30 pm to 4.30 pm.









### **Railway Examination**

The students are informed that Student Welfare Council\_is organizing competitive exam coaching class on Mumbai Railway Vikas Corporation Limited Exam, which was published in Employment newspaper dated22/09/2023.

Students who are interested kindly register your names on or before 26/09/23 by 1:30 pm with Mr. Praveen Student Welfare Officer, SBMJC-KGF

Class will be held From: 27/09/23 to 02/10/23

Time: 3.30 pm to 4.30 pm





### **Union Public Service Commission Exam**

The students are informed that Student Welfare Council is organizing competitive exam coaching class on Union Public Service Commission Exam, which was published in Employment newspaper dated 17/11/23.

Students who are interested kindly register your names on or before 20/11/23 by 1:30 pm with Mr. Praveen Student Welfare Officer, SBMJC-KGF

Class will be held From: 21/11/23 to 26/11/23

Time: 3.30 pm to 4.30 pm





### **Institute of Banking Personnel Selection Exam**

The students are informed that Student Welfare Council\_is organizing competitive exam coaching class on Institute of Banking Personnel Selection Exam, which was published in Employment newspaper dated 07/07/23.

Students who are interested kindly register your names on or