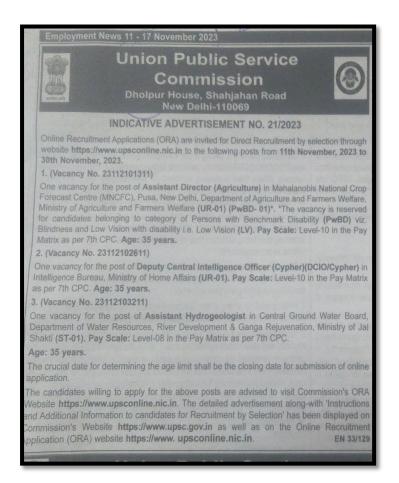

class on Mumbai Railway Vikas Corporation Limited Exam, which was published in Employment newspaper dated22/09/2023.

Students who are interested kindly register your names on or before 26/09/23 by 1:30 pm with Mr. Praveen Student Welfare Officer, SBMJC-KGF

Class will be held From: 27/09/23 to 02/10/23

Time: 3.30 pm to 4.30 pm





### **Union Public Service Commission Exam**

The students are informed that Student Welfare Council is organizing competitive exam coaching class on Union Public Service Commission Exam, which was published in Employment newspaper dated 17/11/23.

Students who are interested kindly register your names on or before 20/11/23 by 1:30 pm with Mr. Praveen Student Welfare Officer, SBMJC-KGF

Class will be held From: 21/11/23 to 26/11/23

Time: 3.30 pm to 4.30 pm





### **Institute of Banking Personnel Selection Exam**

The students are informed that Student Welfare Council\_is organizing competitive exam coaching class on Institute of Banking Personnel Selection Exam, which was published in Employment newspaper dated 07/07/23.

Students who are interested kindly register your names on or before 10/07/23 by 1:30 pm with Ms. Monica R, Assistant Professor, Department of BBA, SBMJC-KGF

Class will be held From: 11/07/23 to 16/07/23

Time: 3.30 pm to 4.30 pm

### **Notification:**-



**P** +91 8153 261 733 / 833



### **SBI Exam**

The students are informed that Student Welfare Council is organizing competitive exam coaching class on SBI Exam, which was published in Employment newspaper dated 29/09/23.

Students who are interested kindly register yo