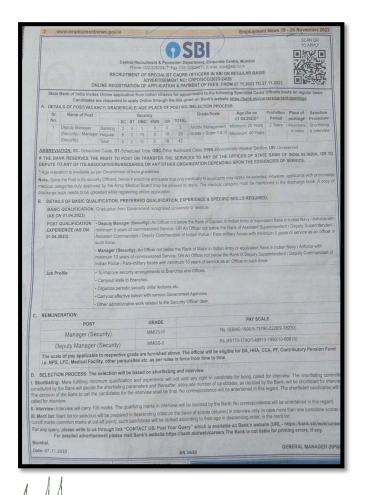

ng competitive exam coaching class on 'Union Public Service Commission' Exam, which was published in Employment newspaper dated 01/12/2023.

Students who are interested kindly register your names on or before 05/12/23 by 1:30 pm with Mr. Praveen Student Welfare Officer, SBMJC-KGF

Class will be held From: 06/12/2023 to12/12/23

Time: 3.30 pm to 4.30 pm.





### **SBI Exam**

The students are informed that Student Welfare Council is organizing competitive exam coaching class on SBI Exam, which was published in Employment newspaper dated 24/11/2023.

Students who are interested kindly register your names on or before 28/11/23 by 1:30 pm with Ms. Monica R, Assistant Professor Department of BBA, SBMJC-KGF, SBMJC-KGF

Class will be held From: 29-11-23 to 05/12/2023

Time: 3.30 pm to 4.30 pm.









### **Railway Examination**

The students are informed that Student Welfare Council\_is organizing competitive exam coaching class on Mumbai Railway Vikas Corporation Limited Exam, which was published in Employment newspaper dated22/09/2023.

Students who are interested kindly register your names on or before 26/09/23 by 1:30 pm with Mr. Praveen Student Welfare Officer, SBMJC-KGF

Class will be held From: 27/09/23 to 02/10/23

Time: 3.30 pm to 4.30 pm





### **Union Public Service Commission Exam**

The students are informed that Student Welfare Council is organizing competitive exam coaching class on Union Public Service Commission Exam, which was published in Employment newspaper dated 17/11/23.

Students who are interested kindly register your names on or before 20/11/23 by 1: