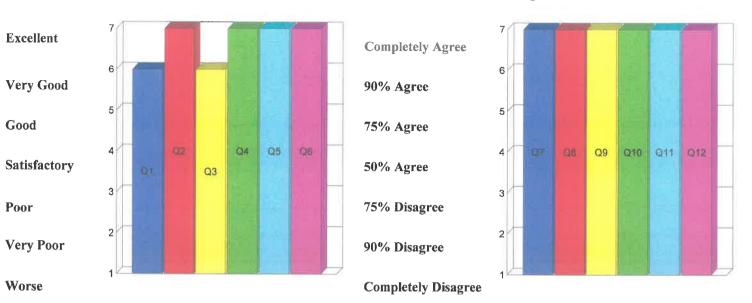

idence level in understanding the concepts.      | 1 | 2    | 3    | 4   | 5   | 6   | 0   |
| 10 | Faculty is able to control the class well and deals with the student maturely and professionally.                                        | 1 | 2    | 3    | 4   | 5   | 6   | 7   |
| 11 | Faculty is very punctual and maintains class decorum                                                                                     | 1 | 2    | 3    | 4   | 5   | 6   | 10  |
| 12 | The overall rating of the faculty is                                                                                                     | 1 | 2    | 3    | 4   | 5   | 6   | (7) |

# SRI BHAGAWAN MAHAVEER JAIN COLLEGE

#### Accredited by NAAC 'B' Grade

Geetha Road, Robertson pet, KGF.
Faculty FeedBack Evaluation Report



| Faculty Name | Mr. Muniraja D K | Faculty Code PHY1         | Class          | III-BSC-A |
|--------------|------------------|---------------------------|----------------|-----------|
| Subject      | Physics-VII      | Evaluation period SEP2022 | Total Students | 19        |

| Q1 | Q2 | Q3 | Q4 | Q5 | Q6 | Q7 | Q8 | Q9 | Q10 | Q11 | Q12 | Total Class<br>Strength | No. of students present |
|----|----|----|----|----|----|----|----|----|-----|-----|-----|-------------------------|-------------------------|
| 6  | 7  | 6  | 7  | 7  | 7  | 7  | 7  | 7  | 7   | 7   | 7   | 19                      | 12                      |

Principal's comment Excellent keep it going

Signature of Principal

- 1. Faculty Explains the Concepts very clearly ans Speaks fluently on the subject
- 2. Faculty u