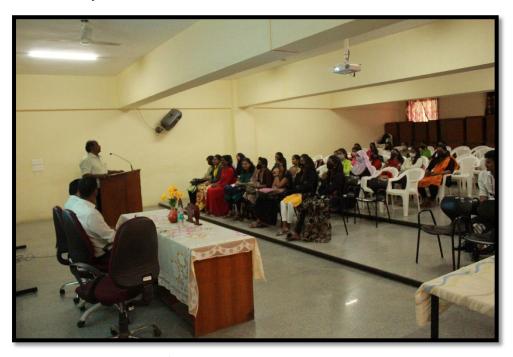

Company Secretary ICSI.







### **Career Guidance Programme**

22<sup>nd</sup> December 2022

The Department of Computer Science conducted Career Guidance Session on Career on SAP Program for Computer Science students on 22<sup>nd</sup> December 2022 in the Auditorium from 10:30 am to 11:30 am.

Total No. of participants -100

Venue: Auditorium

#### **Resource Person:**

Mr. Trilok

SAP Associate consultant







### **Career Guidance Programme**

31st December 2022

The Department of Computer Science conducted Career Guidance Session on Interview Skills for Computer Science students on 31st December 2022 in the Auditorium from 10:30 am to 11:30 am.

Total No. of participants -100

Venue: Auditorium

#### **Resource Person:**

Ms. Bindu & Mr. Jayaprakash

Alumni BCA, SBMJFGC - KGF







### **Career Guidance Programme**

21st June 2023

The Department of Commerce conducted Career Counselling Session on Chartered Accountant for B.Com & BBA students on 21<sup>st</sup> June 2023 in the Auditorium from 12 pm to 1:30 pm.

Total No. of participants -150

Venue: Auditorium

#### **Resource Person:**

Mr. Venkat

Pro Edge Edutech Pvt Ltd







### **Career Guidance Programme**

28th June 2023

The Placement Cell conducted Career Counselling Session for B.Com & BBA students on 28th June 2023 in the Auditorium from 12 pm to 1:30 pm.

Total No. of participants -150

Venue: Auditorium

#### **Resource Person:**

Ms. Rabaca Rosseitt

Hope Foundation Bangalore.







### **Career Guidance Programme**

7<sup>th</sup> September 2023

The Placement Cell conducted Career Counsellin