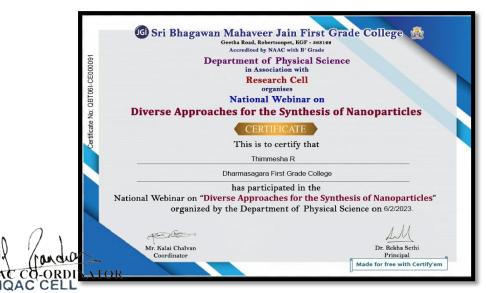

esearch Cell, organized a National webinar on the topic "Diverse Approaches for the Synthesis of Nano Particles" on 31/05/2023. The resource person was Dr. Y. S. Vidya, Head, Department of Physics, Lal Bahadur Shastri Government First Grade College, T R Nagar, Bangalore. She was a recipient of a Young Scientist Award by VGST, the Government of Karnataka in 2014-2015. She spoke about different methods for the synthesis of Nanoparticles like Combustion, Sol-Gel, Chemical Co-Precipitation, Chemical Vapor Deposition method etc and their merits and demerits.

198 students, Research Scholars and faculty of various colleges from different states, like Andhra Pradesh, Telangana, Tamilnadu and Karnataka, registered and took part in the webinar. E-certificates were provided for the participants.





ri Bhagawan Mahaveer Jain First Grade College Cetha Road, Robertsonpetpet, K G F - 563 122

Group Head Office 91/2, Dr. A N Krishna Rao Road V V Puram, Bangalore - 560 004 P +91 80 2661 5246

Principal
SRI BHAGAWAN MAHAVEER JAIN
FIRST GRADE COLLEGE
Geetha Road Robertsonpet K G F 563 122
Campus

Geetha Road, Robertsonpet K.G.F - 563 122 P +91 8153 261 733 / 833



#### National Webinar ON Strategies to Crack Competitive Level Examination after Graduation

22<sup>nd</sup> Iune 2023

The Department of Physical Science and Life Science, in association with IQAC, organized a National webinar on the topic "Strategies to Crack Competitive Level Examination **after Graduation"** on 22<sup>nd</sup> June 2023. The resource person was Ms. Ruchitha Roy from IFAS Edutech, Pune. She spoke about variou