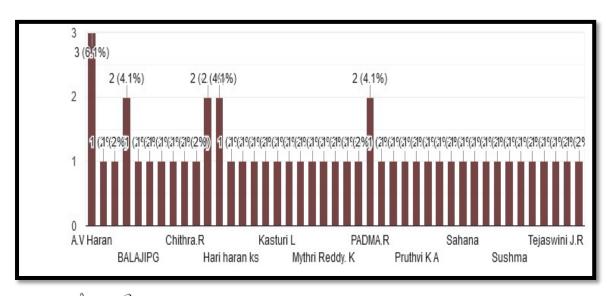

aveer Jain First Grade College etha Road, Robertsonpetpet, KGF-563 122

Principal SRI BHAGAWAN MAHAVEER JAIN FIRST GRADE COLLEGE 🔁 Geetha-Road Robertsonpet K.G.F. 583 122

**Group Head Office** 91/2, Dr. A N Krishna Rao Road | Geetha Road, Robertsonpet V V Puram, Bangalore - 560 004 | K.G.F - 563 122 P +91 80 2661 5246

Campus **P** +91 8153 261 733 / 833



# National Webinar on Basic Concepts of Research in Kannada

26th May 2023

The Department of Kannada in association with Research Cell organized a National Webinar on Basic Concepts of Research in Kannada on 26th May 2023.

Total – 85 members participated in the webinar.

Resource person Dr. Sujatha N Assistant Professor Sri Sathya Sai University for Human Excellence, Women Campus, Nallakadirenahalli, Chikkaballapur - Karnataka.







CO-ORDINATOR IQAC CELL ri Bhagawan Mahaveer Jain First Grade College etha Road, Robertsonpetpet, KGF - 563 122

Group Head Office Geetha-Road Robert Caprin Muss 563 122 91/2, Dr. A N Krishna Rao Road V V Puram, Bangalore - 560 004 | K.G.F - 563 122 P +91 80 2661 5246

Geetha Road, Robertsonpet **P** +91 8153 261 733 / 833

Principal

SRI BHAGAWAN MAHAVEER JAIN

FIRST GRADE COLLEGE



# National Level Webinar on Intellectual Property AI and ML 26th May 2023

The IQAC Cell in association with Computer Science organized National Level Webinar on the topic: Intellectual Property AI and ML on 26th May 2023

**The main Objective of the webinar:** Intellectual property (IP) systems have been designed to incentivize human innovation and creation. Until very recently such innovation and creation