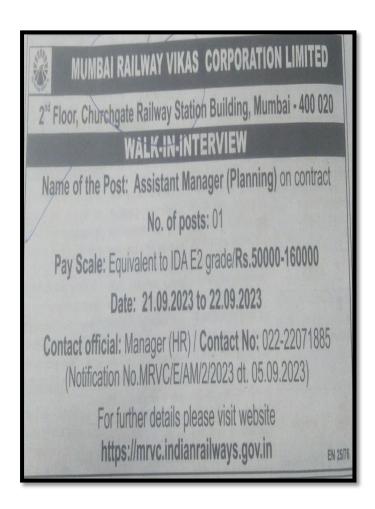

#### **Railway Examination**

The students are informed that Student Welfare Council\_is organizing competitive exam coaching class on Mumbai Railway Vikas Corporation Limited Exam, which was published in Employment newspaper dated22/09/2023.

### **Railway Examination**

The students are informed that Student Welfare Council\_is organizing competitive exam coaching class on Mumbai Railway Vikas Corporation Limited Exam, which was published in Employment newspaper dated22/09/2023.

Students who are interested kindly register your names on or before 26/09/23 by 1:30 pm with Mr. Praveen Student Welfare Officer, SBMJC-KGF

Class will be held From: 27/09/23 to 02/10/23

Time: 3.30 pm to 4.30 pm