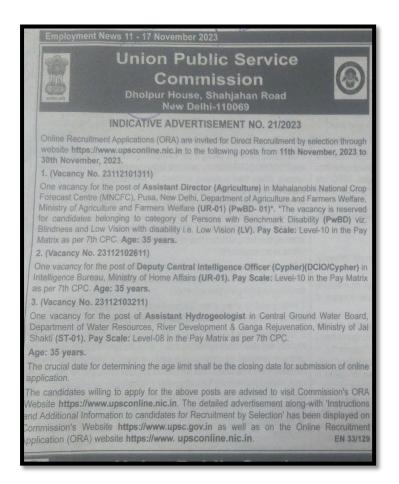

#### **Union Public Service Commission Exam**

The students are informed that Student Welfare Council is organizing competitive exam coaching class on Union Public Service Commission Exam, which was published in Employment newspaper dated 17/11/23.

Students who are interested kindly register your names on or before 20/11/23 by 1:30 pm with Mr. Praveen Student Welfare Officer, SBMJC-KGF

Class will be held From: 21/11/23 to 26/11/23

Time: 3.30 pm to 4.30 pm