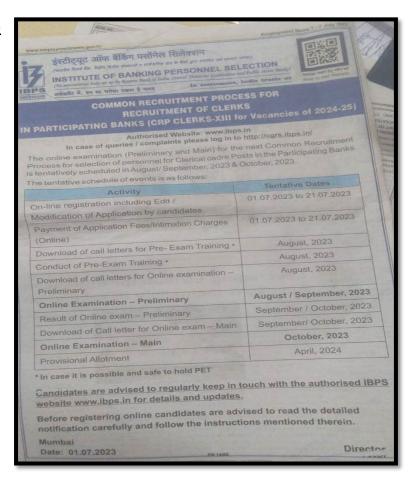

#### **Institute of Banking Personnel Selection Exam**

The students are informed that Student Welfare Council\_is organizing competitive exam coaching class on Institute of Banking Personnel Selection Exam, which was published in Employment newspaper dated 07/07/23.

Students who are interested kindly register your names on or before 10/07/23 by 1:30 pm with Ms. Monica R, Assistant Professor, Department of BBA, SBMJC-KGF

Class will be held From: 11/07/23 to 16/07/23

Time: 3.30 pm to 4.30 pm