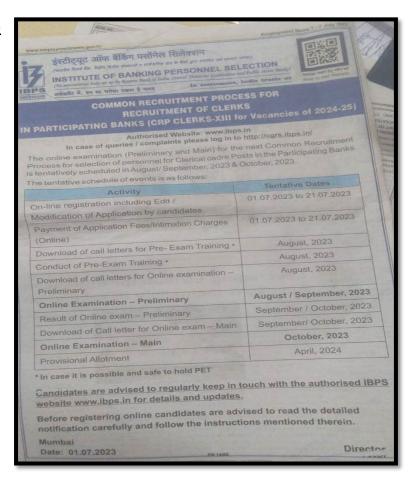

#### **Institute of Banking Personnel Selection Exam**

The students are informed that Student Welfare Council\_is organizing competitive exam coaching class on Institute of Banking Personnel Selection Exam, which was published in Employment newspaper dated 07/07/23.

Students who are interested kindly register your names on or before 10/07/23 by 1:30 pm with Ms. Monica R, Assistant Professor, Department of BBA, SBMJC-KGF

Class will be held From: 11/07/23 to 16/07/23

Time: 3.30 pm to 4.30 pm

## **Institute of Banking Personnel Selection Exam**

The students are informed that Student Welfare Council\_is organizing competitive exam coaching class on Institute of Banking Personnel Selection Exam, which was published in Employment newspaper dated 07/07/23.