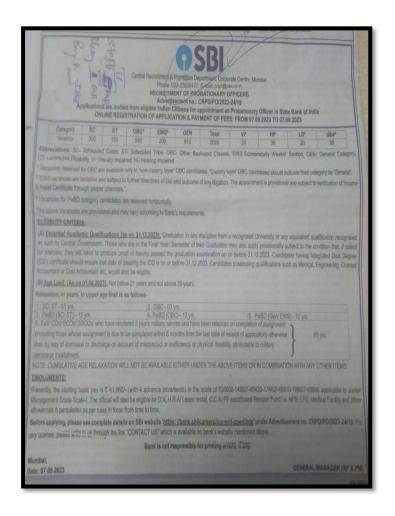

#### **SBI Exam**

The students are informed that Student Welfare Council\_is organizing competitive exam coaching class on SBI Exam, which was published in Employment newspaper dated 24/11/2023.

Students who are interested kindly register your names on or before 28/11/23 by 1:30 pm with Ms. Monica R, Assistant Professor Department of BBA, SBMJC-KGF, SBMJC-KGF

Class will be held From: 29-11-23 to 05/12/2023

Time: 3.30 pm to 4.30 pm.

#### **SBI Exam**

The students are informed that Student Welfare Council is organizing competitive exam coaching class on SBI Exam, which was published in Employment newspaper dated 29/09/23.

Students who are interested kindly register your names on or before 04/10/23 by 1:30 pm with Mr. Praveen Student Welfare Officer, SBMJC-KGF

Class will be held From: 05/10/23 to 10/10/23

Time: 3.30 pm to 4.30 pm

### **SBI Exam**

The students are informed that Student Welfare Council\_is organizing competitive exam coaching class on SBI Exam, which was published in Employment newspaper dated 24/11/2023.

Students who are interested kindly register your names on or before 28/11/23 by 1:30 pm with Ms. Monica R, Assistant Professor Department of BBA, SBMJC-KGF, SBMJC-KGF