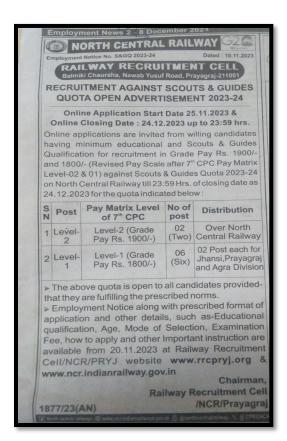

#### **North Central Railway Exam**

The students are informed that Student Welfare Council is organizing competitive exam coaching class on 'North Central Railway Exam', which was published in Employment News' newspaper dated 08/12/2023

Students who are interested kindly register your names on or before11/12/23 by 1:30 pm with Mr. Praveen Student Welfare Officer, SBMJC-KGF

Class will be held from: 12-12-23 to 18.12.23

Time: 3.30 pm to 4.30 pm.