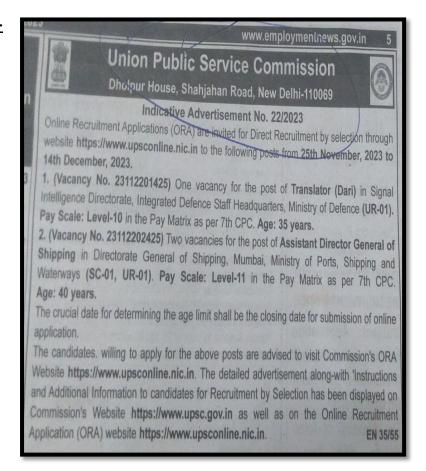

#### **Union Public Service Commission Exam**

The students are informed that Student Welfare Council is organizing competitive exam coaching class on Union Public Service Commission Exam, which was published in Employment newspaper dated 17/11/23.

Students who are interested kindly register your names on or before 20/11/23 by 1:30 pm with Mr. Praveen Student Welfare Officer, SBMJC-KGF

Class will be held From: 21/11/23 to 26/11/23

Time: 3.30 pm to 4.30 pm