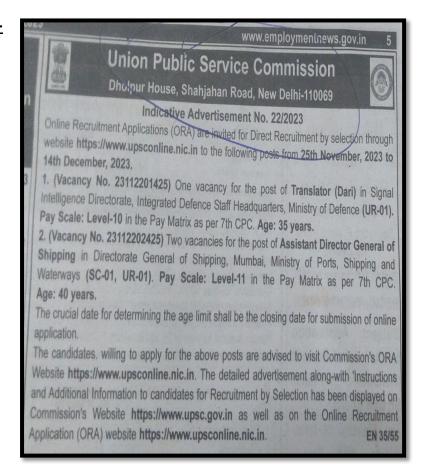

#### **Union Public Service Commission Exam**

The students are informed that Student Welfare Council is organizing competitive exam coaching class on Union Public Service Commission Exam, which was published in Employment newspaper dated 17/11/23.

Students who are interested kindly register your names on or before 20/11/23 by 1:30 pm with Mr. Praveen Student Welfare Officer, SBMJC-KGF

Class will be held From: 21/11/23 to 26/11/23

Time: 3.30 pm to 4.30 pm