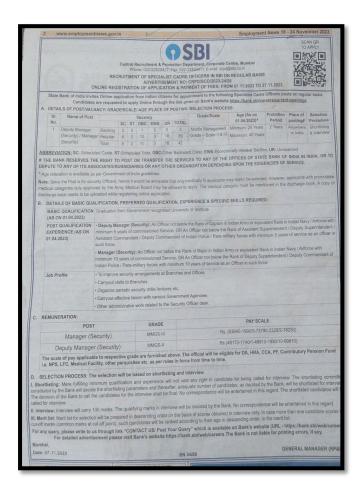

#### **SBI Exam**

The students are informed that Student Welfare Council is organizing competitive exam coaching class on SBI Exam, which was published in Employment newspaper dated 29/09/23.

Students who are interested kindly register your names on or before 04/10/23 by 1:30 pm with Mr. Praveen Student Welfare Officer, SBMJC-KGF

Class will be held From: 05/10/23 to 10/10/23

Time: 3.30 pm to 4.30 pm