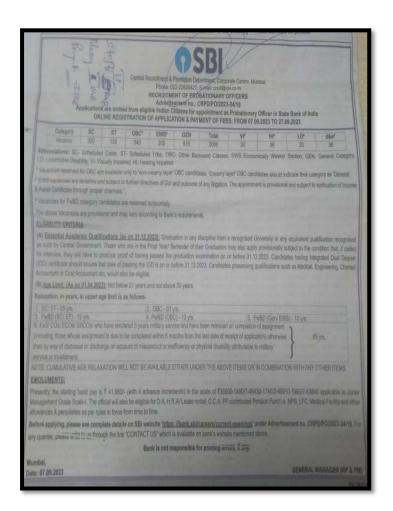

#### **SBI Exam**

The students are informed that Student Welfare Council\_is organizing competitive exam coaching class on SBI Exam, which was published in Employment newspaper dated 24/11/2023.

Students who are interested kindly register your names on or before 28/11/23 by 1:30 pm with Ms. Monica R, Assistant Professor Department of BBA, SBMJC-KGF, SBMJC-KGF

Class will be held From: 29-11-23 to 05/12/2023

Time: 3.30 pm to 4.30 pm.