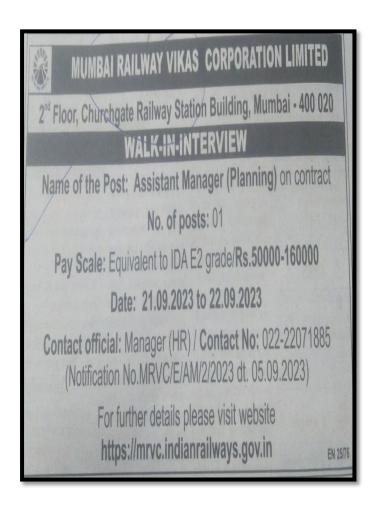

### **Railway Examination**

The students are informed that Student Welfare Council\_is organizing competitive exam coaching class on Mumbai Railway Vikas Corporation Limited Exam, which was published in Employment newspaper dated22/09/2023.

Students who are interested kindly register your names on or before 26/09/23 by 1:30 pm with Mr. Praveen Student Welfare Officer, SBMJC-KGF

Class will be held From: 27/09/23 to 02/10/23

Time: 3.30 pm to 4.30 pm