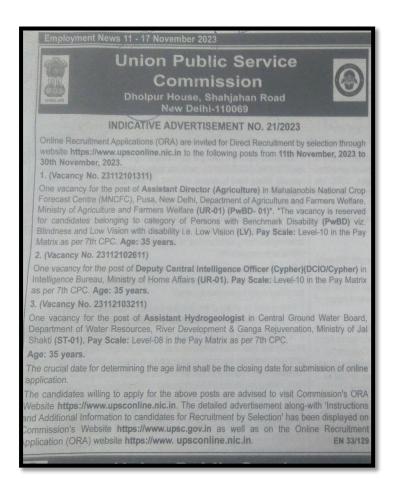

#### **Union Public Service Commission**

The students are informed that Student Welfare Council is organizing competitive exam coaching class on 'Union Public Service Commission' Exam, which was published in Employment newspaper dated 01/12/2023.

## **Union Public Service Commission**

The students are informed that Student Welfare Council is organizing competitive exam coaching class on 'Union Public Service Commission' Exam, which was published in Employment newspaper dated 01/12/2023.