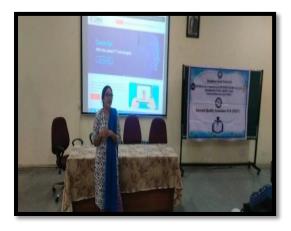

#### **North Central Railway Exam**

The students are informed that Student Welfare Council is organizing competitive exam coaching class on 'North Central Railway Exam', which was published in Employment News' newspaper dated 08/12/2023

Students who are interested kindly register your names on or before11/12/23 by 1:30 pm with Mr. Praveen Student Welfare Officer, SBMJC-KGF

Class will be held from: 12-12-23 to 18.12.23

Time: 3.30 pm to 4.30 pm.