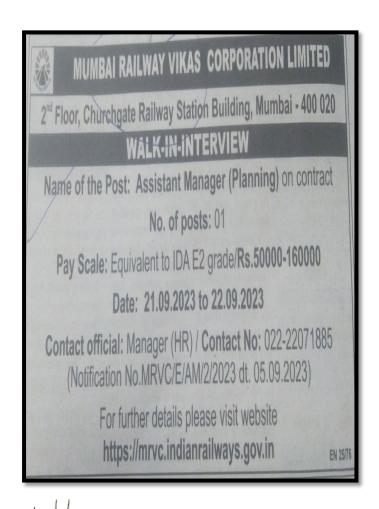

### **Railway Examination**

The students are informed that Student Welfare Council\_is organizing competitive exam coaching class on Mumbai Railway Vikas Corporation Limited Exam, which was published in Employment newspaper dated22/09/2023.

Students who are interested kindly register your names on or before 26/09/23 by 1:30 pm with Mr. Praveen Student Welfare Officer, SBMJC-KGF

Class will be held From: 27/09/23 to 02/10/23

Time: 3.30 pm to 4.30 pm