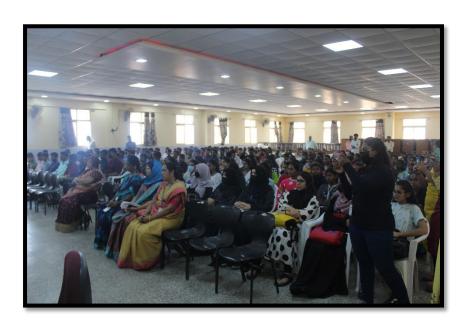

# **Career Guidance Programme**

25<sup>th</sup> November 2022

The IQAC conducted Career Guidance Program for all the final year degree students on 25th November 2022 in the Auditorium from 12:30 pm to 1:30 pm

Total No. of participants -200

Venue: Auditorium