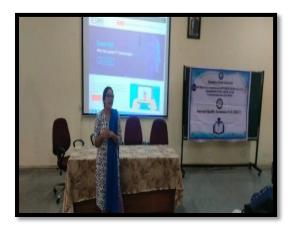

# **Career Guidance Programme**

25<sup>th</sup> November 2022

The IQAC conducted Career Guidance Program for all the final year degree students on 25th November 2022 in the Auditorium from 12:30 pm to 1:30 pm

Total No. of participants -200

Venue: Auditorium

#### **Resource Person:**

Ms. Jyothi B. R.

Excerpt Technologies Pvt. Ltd.

Bengaluru