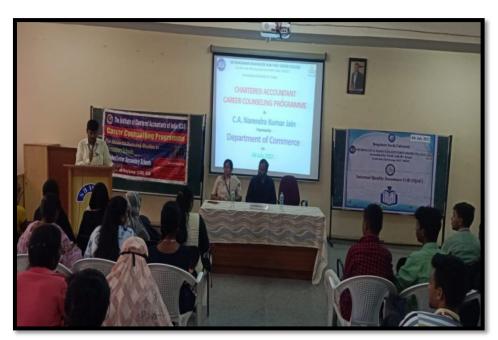

## **Career Guidance Programme**

15<sup>th</sup> September 2023

The Department of Commerce conducted Career Counseling Charted Accountant Program for B.Com students on 15th September 2023 in the Auditorium from 10 am to 12 pm.

Total No. of participants -100

Venue: Auditorium

#### **Resource Person:**

C A. Savitha

Associate Manager LGCL

Proprietor pvt ltd Bangalore