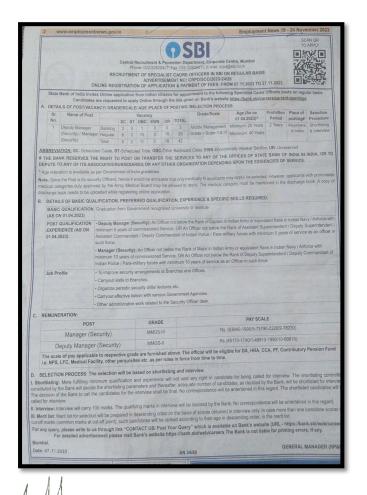

### **SBI Exam**

The students are informed that Student Welfare Council is organizing competitive exam coaching class on SBI Exam, which was published in Employment newspaper dated 24/11/2023.

Students who are interested kindly register your names on or before 28/11/23 by 1:30 pm with Ms. Monica R, Assistant Professor Department of BBA, SBMJC-KGF, SBMJC-KGF

Class will be held From: 29-11-23 to 05/12/2023

Time: 3.30 pm to 4.30 pm.