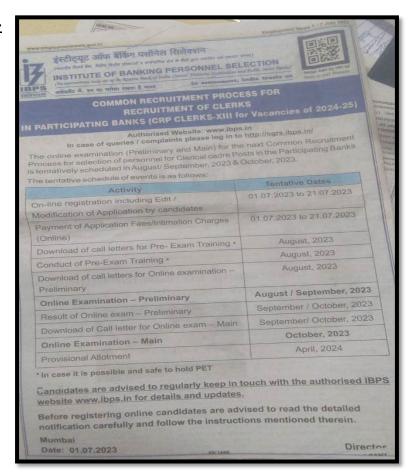

### **Institute of Banking Personnel Selection Exam**

The students are informed that Student Welfare Council\_is organizing competitive exam coaching class on Institute of Banking Personnel Selection Exam, which was published in Employment newspaper dated 07/07/23.

Students who are interested kindly register your names on or before 10/07/23 by 1:30 pm with Ms. Monica R, Assistant Professor, Department of BBA, SBMJC-KGF

Class will be held From: 11/07/23 to 16/07/23