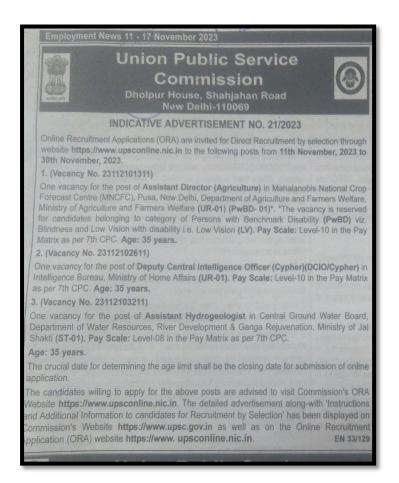

### **Union Public Service Commission Exam**

The students are informed that Student Welfare Council is organizing competitive exam coaching class on Union Public Service Commission Exam, which was published in Employment newspaper dated 17/11/23.

Students who are interested kindly register your names on or before 20/11/23 by 1:30 pm with Mr. Praveen Student Welfare Officer, SBMJC-KGF

Class will be held From: 21/11/23 to 26/11/23

Time: 3.30 pm to 4.30 pm