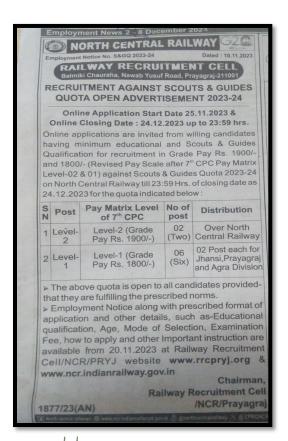

### **North Central Railway Exam**

The students are informed that Student Welfare Council is organizing competitive exam coaching class on 'North Central Railway Exam', which was published in Employment News' newspaper dated 08/12/2023

Students who are interested kindly register your names on or before 11/12/23 by 1:30 pm with Mr. Praveen Student Welfare Officer, SBMJC-KGF

Class will be held from :12-12-23 to 18.12.23

Time: 3.30 pm to 4.30 pm.