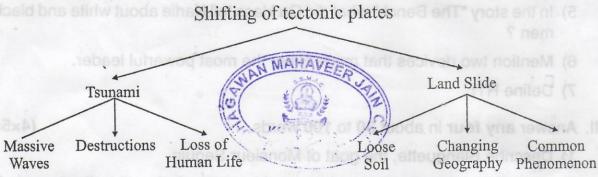

## EARTH QUAKE

- VI. Write a letter to the BBMP Executive Engineer requesting for immediate repair of pot-holes that killed a pillion rider recently.
  - Pathetic condition of roads
  - Inconvenience for two wheelers
  - · Increased rate of accident
  - Urgent need for repair.